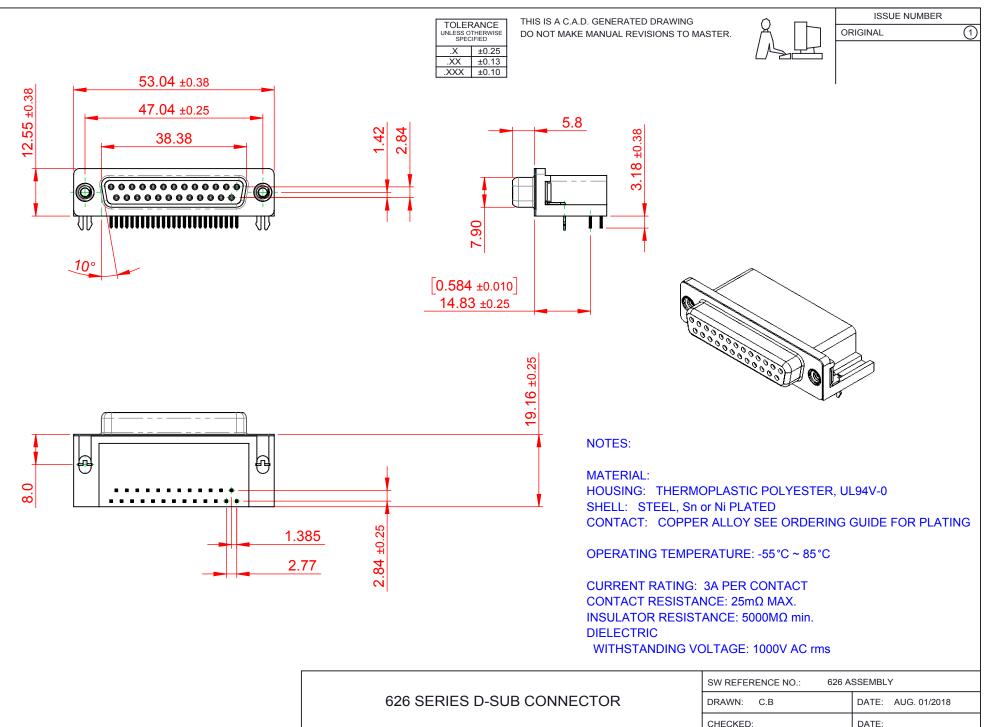

|  | 626 SERIES D-SUB                                                                                             | 626 SERIES D-SUB CONNECTOR                                           |                     | DATE: AUG. 01/20 | 018   |
|--|--------------------------------------------------------------------------------------------------------------|----------------------------------------------------------------------|---------------------|------------------|-------|
|  |                                                                                                              |                                                                      | CHECKED:            | DATE:            |       |
|  | EDAC INC<br>ARE THE PROPERTY OF EDAC INC.,A<br>SHALL NOT BE REPRODUCED,OR CO<br>OR USED AS THE BASIS FOR THE | THESE DRAWINGS AND SPECIFICATIONS<br>ARE THE PROPERTY OF EDAC INCAND | SCALE: 1:1          | SHEET 1 OF       | 1     |
|  |                                                                                                              |                                                                      | DRAWING NUMBER: 620 | 6-025-362-031    | ISSUE |
|  | YOUR CONNECTION TO QUALITY & SERVICE                                                                         | MANUFACTURE OR SALE OF APPARATUS<br>WITHOUT WRITTEN PERMISSION.      | PART NUMBER: 620    | 6-025-362-031    | 1     |