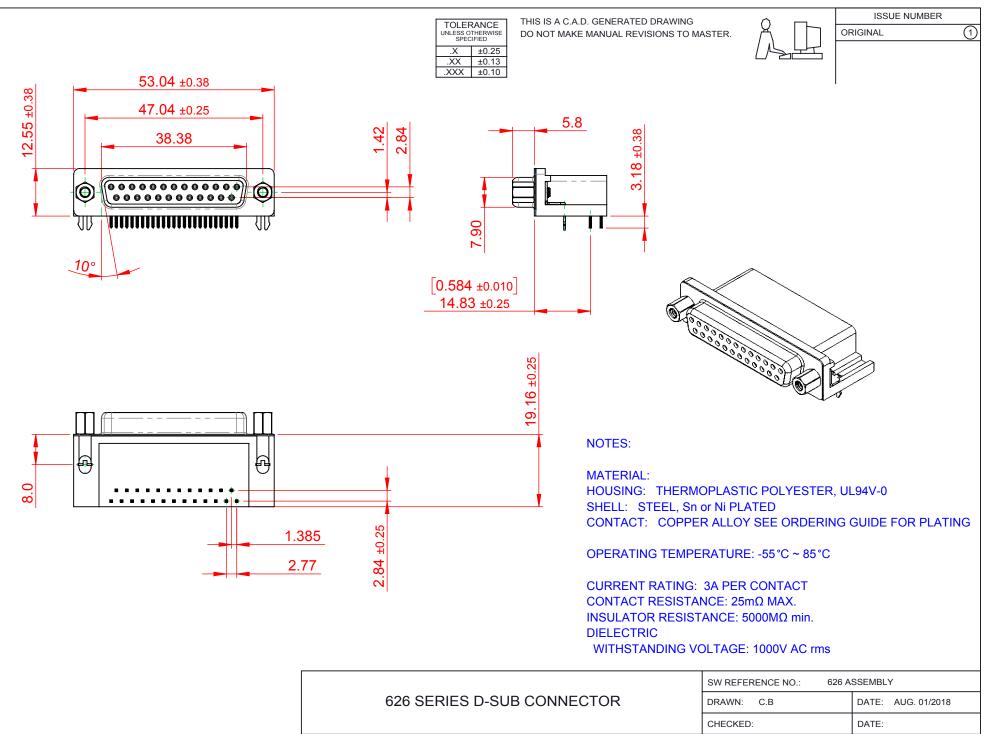

THIS SERIES FULLY CONFORMS TO THE EUROPEAN UNION DIRECTIVES 2011/65/EU FOR RoHS COMPLIANCY.

|                                      | 626 SERIES D-SUB           | DRAWN: C.B                                                                                             |                 | DATE: AUG. 01/2018 |         |    |       |
|--------------------------------------|----------------------------|--------------------------------------------------------------------------------------------------------|-----------------|--------------------|---------|----|-------|
|                                      |                            |                                                                                                        | CHECKED:        |                    | DATE:   |    |       |
|                                      | EDAC INC                   | ARE THE PROPERTY OF EDAC INC.,AND<br>SHALL NOT BE REPRODUCED,OR COPIED<br>OR USED AS THE BASIS FOR THE | SCALE: 1:1      |                    | SHEET 1 | OF | 1     |
|                                      | TORONTO, ONTARIO<br>CANADA |                                                                                                        | DRAWING NUMBER: | 626-025-362-032    |         |    | ISSUE |
| YOUR CONNECTION TO QUALITY & SERVICE |                            | MANUFACTURE OR SALE OF APPARATUS<br>WITHOUT WRITTEN PERMISSION.                                        | PART NUMBER:    | 626-025-3          | 362-032 |    | 1     |