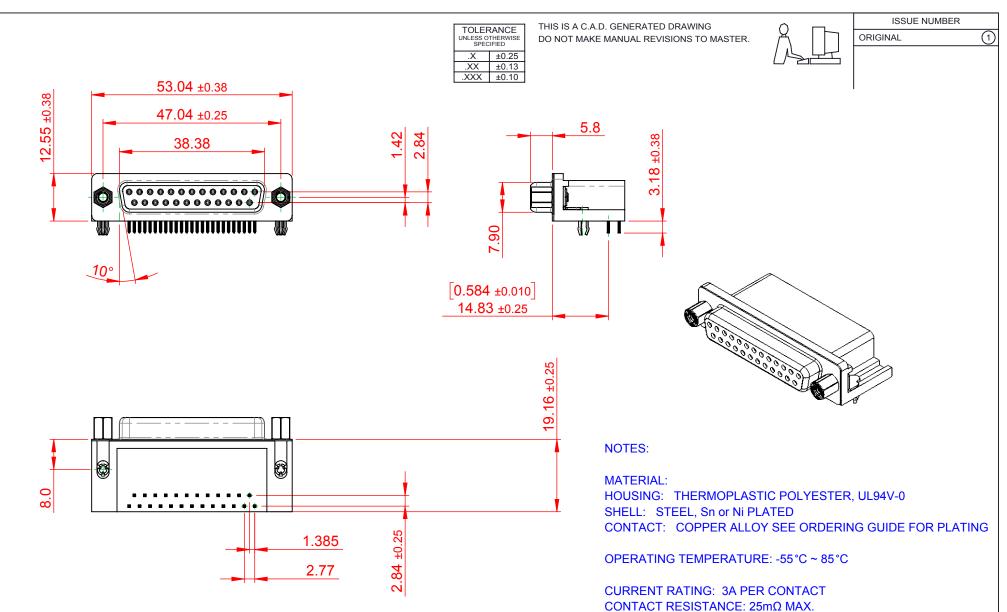

INSULATOR RESISTANCE:  $5000M\Omega$  min. **DIELECTRIC** 

WITHSTANDING VOLTAGE: 1000V AC rms

PART NUMBER:

EDAC INC TORONTO, ONTARIO CANADA

626 SERIES D-SUB CONNECTOR

THESE DRAWINGS AND SPECIFICATIONS ARE THE PROPERTY OF EDAC INC..AND SHALL NOT BE REPRODUCED, OR COPIED OR USED AS THE BASIS FOR THE MANUFACTURE OR SALE OF APPARATUS WITHOUT WRITTEN PERMISSION.

| SW REFERENCE NO.: 626 ASSEMBLY  |                    |
|---------------------------------|--------------------|
| DRAWN: C.B                      | DATE: AUG. 01/2018 |
| CHECKED:                        | DATE:              |
| SCALE: 1:1                      | SHEET 1 OF 1       |
| DRAWING NUMBER: 626-025-362-043 |                    |

626-025-362-043