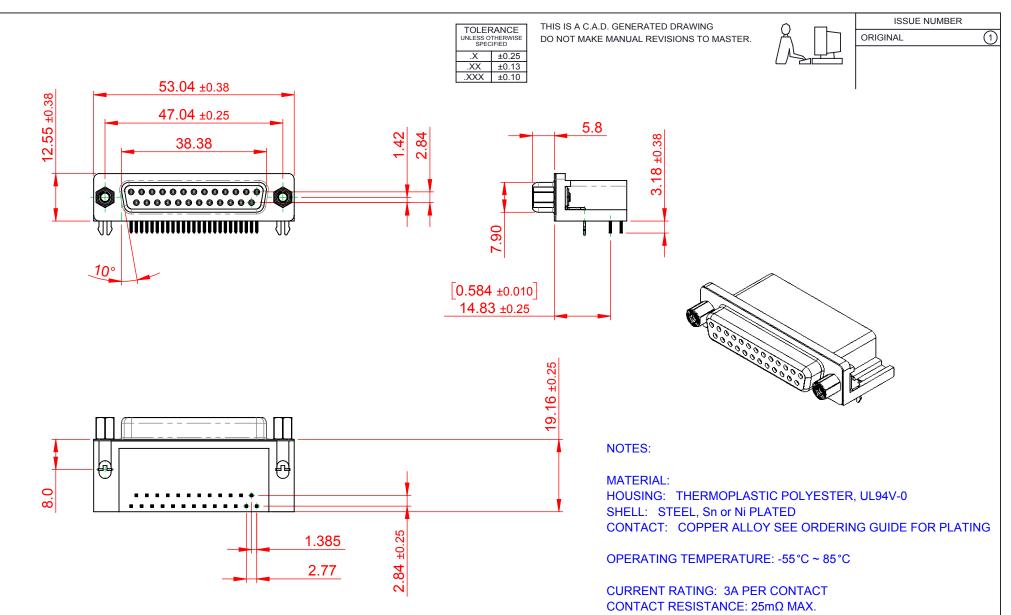

INSULATOR RESISTANCE:  $5000M\Omega$  min. **DIELECTRIC** 

WITHSTANDING VOLTAGE: 1000V AC rms

PART NUMBER:

EDAC INC TORONTO, ONTARIO CANADA

626 SERIES D-SUB CONNECTOR

THESE DRAWINGS AND SPECIFICATIONS ARE THE PROPERTY OF EDAC INC..AND SHALL NOT BE REPRODUCED, OR COPIED OR USED AS THE BASIS FOR THE MANUFACTURE OR SALE OF APPARATUS WITHOUT WRITTEN PERMISSION.

| SW REFERENCE NO.: 626 ASSEMBLY  |                    |
|---------------------------------|--------------------|
| DRAWN: C.B                      | DATE: AUG. 01/2018 |
| CHECKED:                        | DATE:              |
| SCALE: 1:1                      | SHEET 1 OF 1       |
| DRAWING NUMBER: 626-025-362-533 |                    |

626-025-362-533