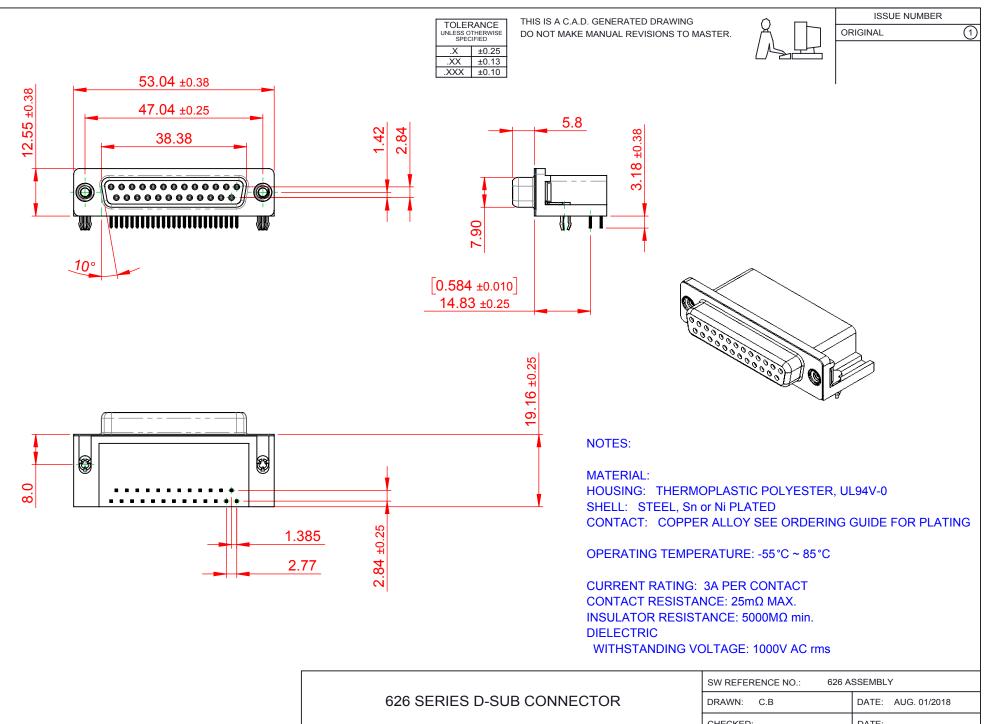

THIS SERIES FULLY CONFORMS TO THE EUROPEAN UNION DIRECTIVES 2011/65/EU FOR RoHS COMPLIANCY.

|  | 626 SERIES D-SUB                                                               | DRAWN: C.B                                                                                                                                                                                                     |                                 | DATE: AUG. 01/2018 |           |     |
|--|--------------------------------------------------------------------------------|----------------------------------------------------------------------------------------------------------------------------------------------------------------------------------------------------------------|---------------------------------|--------------------|-----------|-----|
|  |                                                                                |                                                                                                                                                                                                                | CHECKED:                        |                    | DATE:     |     |
|  | EDAC INC<br>TORONTO, ONTARIO<br>CANADA<br>YOUR CONNECTION TO QUALITY & SERVICE | THESE DRAWINGS AND SPECIFICATIONS<br>ARE THE PROPERTY OF EDAC INC.,AND<br>SHALL NOT BE REPRODUCED,OR COPIED<br>OR USED AS THE BASIS FOR THE<br>MANUFACTURE OR SALE OF APPARATUS<br>WITHOUT WRITTEN PERMISSION. | SCALE: 1:1                      |                    | SHEET 1 O | = 1 |
|  |                                                                                |                                                                                                                                                                                                                | DRAWING NUMBER: 626-025-362-541 |                    | ISSUE     |     |
|  |                                                                                |                                                                                                                                                                                                                | PART NUMBER:                    | 626-025-3          | 362-541   | 1   |