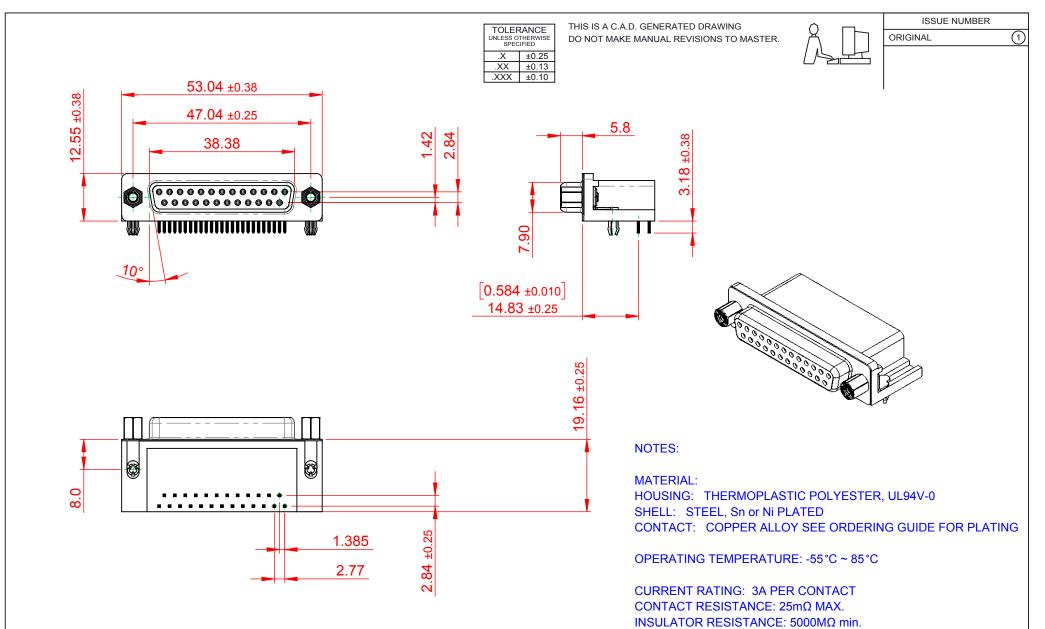

**DIELECTRIC** 

WITHSTANDING VOLTAGE: 1000V AC rms

SW REFERENCE NO.: 626 ASSEMBLY DRAWN: DATE: AUG. 01/2018 CHECKED: DATE: OF SCALE: 1:1 SHEET

626 SERIES D-SUB CONNECTOR

626-025-362-543 ISSUE DRAWING NUMBER: PART NUMBER: 626-025-362-543