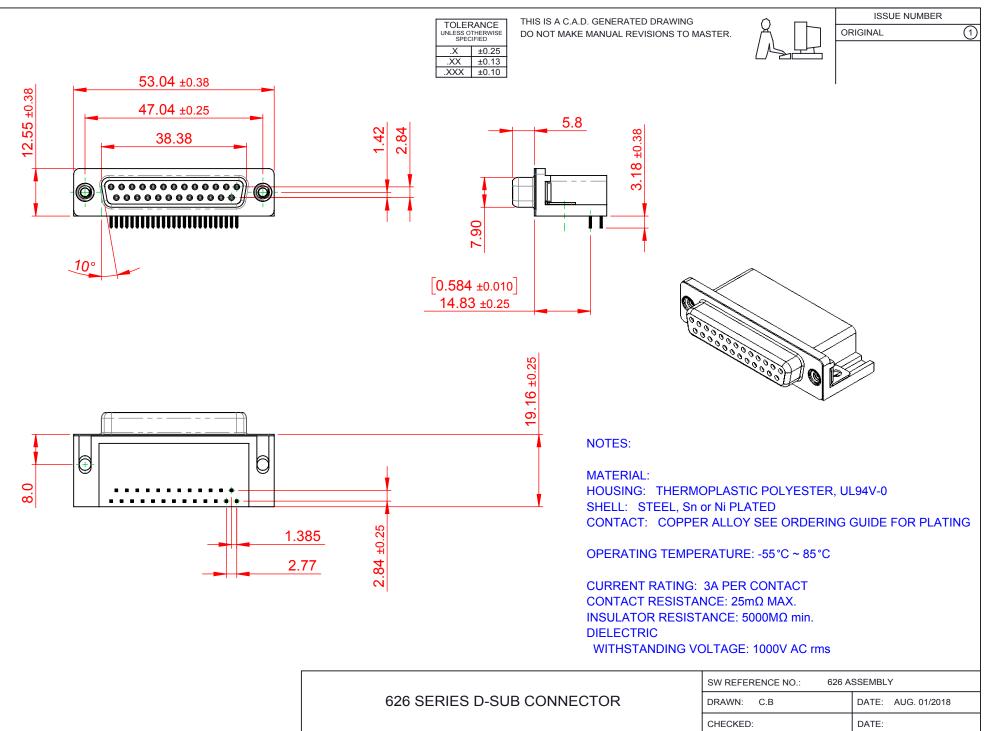

THIS SERIES FULLY CONFORMS TO THE EUROPEAN UNION DIRECTIVES 2011/65/EU FOR RoHS COMPLIANCY.

| 626 SERIES D-SUB (                     | DRAWN: C.B                                                                                                                                  |                                 | DATE: AUG. 01/2018 |            |   |
|----------------------------------------|---------------------------------------------------------------------------------------------------------------------------------------------|---------------------------------|--------------------|------------|---|
|                                        |                                                                                                                                             | CHECKED:                        |                    | DATE:      |   |
| EDAC INC<br>TORONTO, ONTARIO<br>CANADA | THESE DRAWINGS AND SPECIFICATIONS<br>ARE THE PROPERTY OF EDAC INC.,AND<br>SHALL NOT BE REPRODUCED,OR COPIED<br>OR USED AS THE BASIS FOR THE | SCALE: 1:1                      |                    | SHEET 1 OF | 1 |
|                                        |                                                                                                                                             | DRAWING NUMBER: 626-025-662-011 |                    | ISSUE      |   |
| YOUR CONNECTION TO QUALITY & SERVICE   | MANUFACTURE OR SALE OF APPARATUS<br>WITHOUT WRITTEN PERMISSION.                                                                             | PART NUMBER:                    | 626-025-6          | 62-011     | 1 |