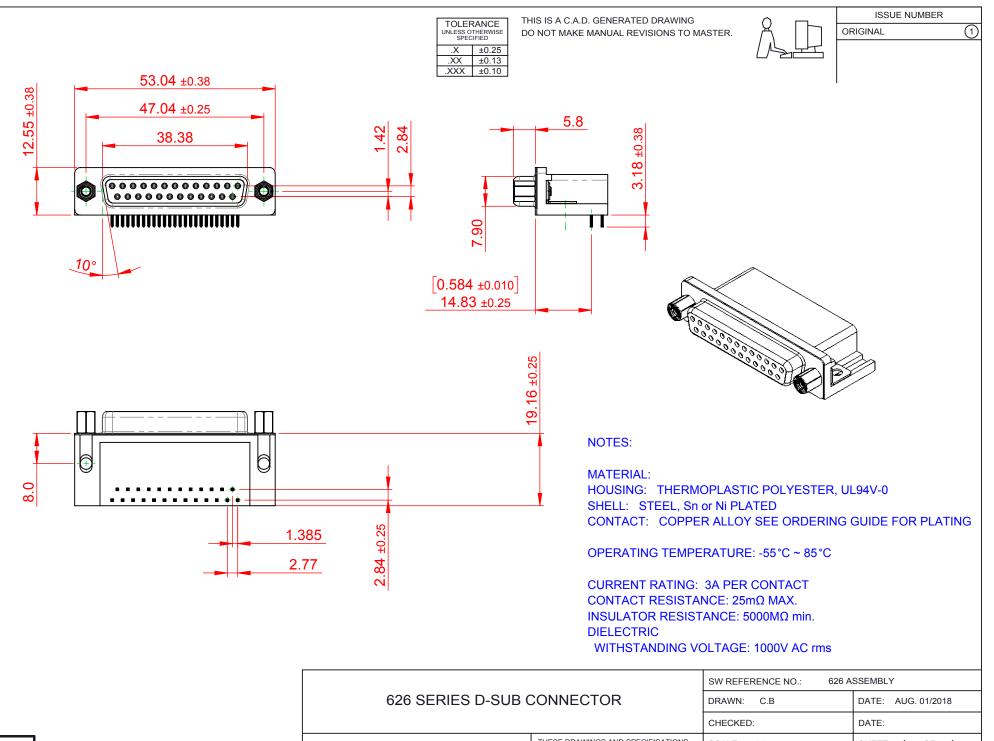

COMPLIANT

THIS SERIES FULLY CONFORMS TO THE EUROPEAN UNION DIRECTIVES 2011/65/EU FOR RoHS COMPLIANCY.

| 626 SERIES D-SUB CONNECTOR             |                                                                                                                                                                                                                | DRAWN: C.B               | DATE: AUG. 01/2018 |       |
|----------------------------------------|----------------------------------------------------------------------------------------------------------------------------------------------------------------------------------------------------------------|--------------------------|--------------------|-------|
|                                        |                                                                                                                                                                                                                | CHECKED:                 | DATE:              |       |
| EDAC INC<br>TORONTO, ONTARIO<br>CANADA | THESE DRAWINGS AND SPECIFICATIONS<br>ARE THE PROPERTY OF EDAC INC.,AND<br>SHALL NOT BE REPRODUCED,OR COPIED<br>OR USED AS THE BASIS FOR THE<br>MANUFACTURE OR SALE OF APPARATUS<br>WITHOUT WRITTEN PERMISSION. | SCALE: 1:1               | SHEET 1 OF         | 1     |
|                                        |                                                                                                                                                                                                                | DRAWING NUMBER: 626-025- | ·662-013           | ISSUE |
| YOUR CONNECTION TO QUALITY & SERVICE   |                                                                                                                                                                                                                | PART NUMBER: 626-025-    | 662-013            | 1     |