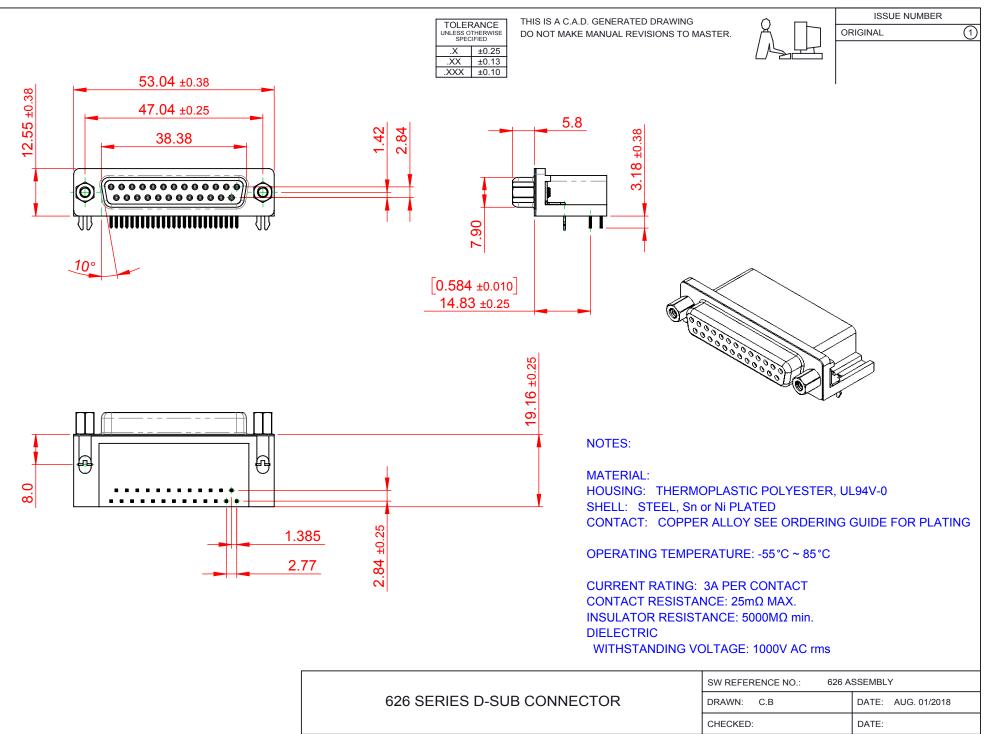

COMPLIANT THIS SERIES FU THE EUROPEAN 2011/65/EU FOR

| 626 SERIES D-SUB CONNECTOR             |                                                                                                                                                                                                                |                 |                 |                    |       |
|----------------------------------------|----------------------------------------------------------------------------------------------------------------------------------------------------------------------------------------------------------------|-----------------|-----------------|--------------------|-------|
|                                        |                                                                                                                                                                                                                | DRAWN: C.B      |                 | DATE: AUG. 01/2018 |       |
|                                        |                                                                                                                                                                                                                | CHECKED:        |                 | DATE:              |       |
| EDAC INC<br>TORONTO, ONTARIO<br>CANADA | THESE DRAWINGS AND SPECIFICATIONS<br>ARE THE PROPERTY OF EDAC INC.,AND<br>SHALL NOT BE REPRODUCED,OR COPIED<br>OR USED AS THE BASIS FOR THE<br>MANUFACTURE OR SALE OF APPARATUS<br>WITHOUT WRITTEN PERMISSION. | SCALE: 1:1      |                 | SHEET 1 OF         | 1     |
|                                        |                                                                                                                                                                                                                | DRAWING NUMBER: | 626-025-662-032 |                    | ISSUE |
| YOUR CONNECTION TO QUALITY & SERVICE   |                                                                                                                                                                                                                | PART NUMBER:    | 626-025-6       | 62-032             | 1     |