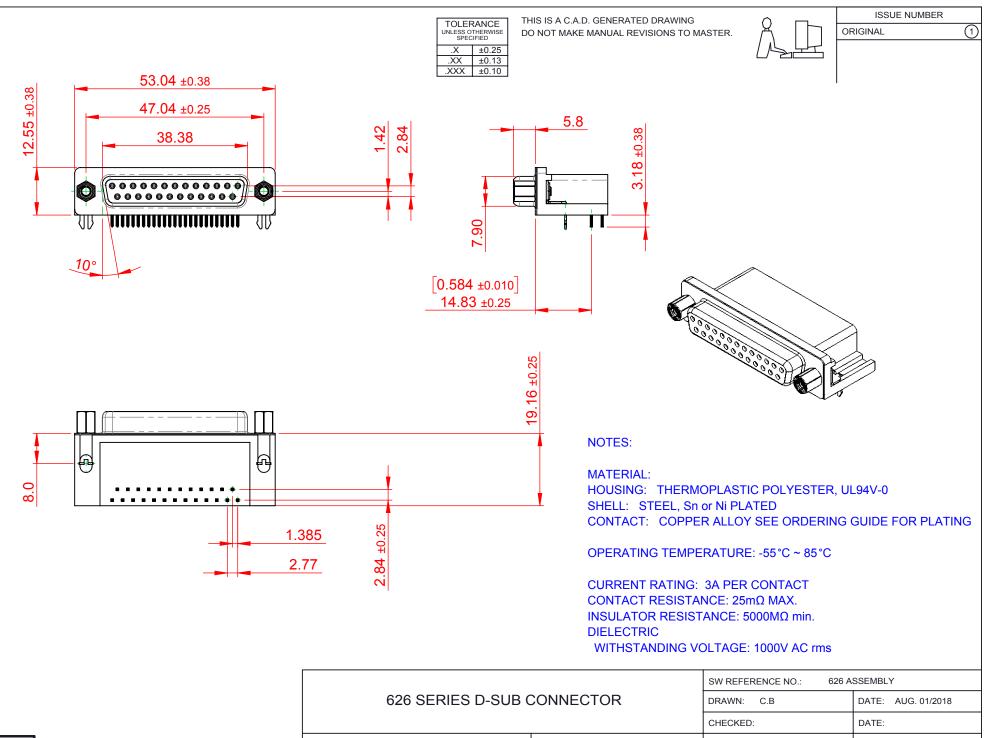

THIS SERIES FULLY CONFORMS TO THE EUROPEAN UNION DIRECTIVES 2011/65/EU FOR RoHS COMPLIANCY.

| 626 SERIES D-SUB                     | DRAWN: C.B                                                             |                            | DATE: AUG. 01/2018 |         |      |       |
|--------------------------------------|------------------------------------------------------------------------|----------------------------|--------------------|---------|------|-------|
|                                      |                                                                        | CHECKED:                   |                    | DATE:   |      |       |
| EDAC INC                             | THESE DRAWINGS AND SPECIFICATIONS<br>ARE THE PROPERTY OF EDAC INC.,AND | SCALE: 1:1                 |                    | SHEET 1 | I OF | 1     |
| TORONTO, ONTARIO<br>CANADA           | SHALL NOT BE REPRODUCED, OR COPIED<br>OR USED AS THE BASIS FOR THE     | DRAWING NUMBER:            | 626-025-6          | 62-033  |      | ISSUE |
| YOUR CONNECTION TO QUALITY & SERVICE | MANUFACTURE OR SALE OF APPARATUS<br>WITHOUT WRITTEN PERMISSION.        | PART NUMBER: 626-025-662-0 |                    |         |      | 1     |