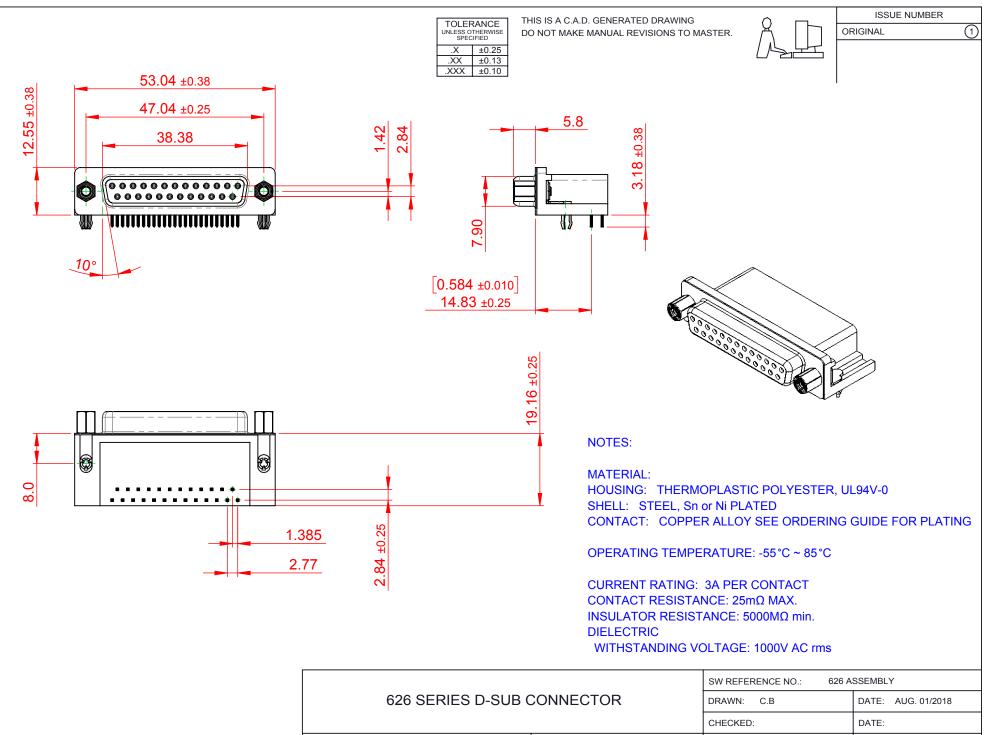

COMPLIANT THI

THIS SERIES FULLY CONFORMS TO THE EUROPEAN UNION DIRECTIVES 2011/65/EU FOR RoHS COMPLIANCY.

| 626 SERIES D-SUB (                     | DRAWN: C.B                                                                                                                                                                                                     |                                 | DATE: AUG. 01/2018 |         |       |   |
|----------------------------------------|----------------------------------------------------------------------------------------------------------------------------------------------------------------------------------------------------------------|---------------------------------|--------------------|---------|-------|---|
|                                        |                                                                                                                                                                                                                | CHECKED:                        |                    | DATE:   |       |   |
| EDAC INC<br>TORONTO, ONTARIO<br>CANADA | THESE DRAWINGS AND SPECIFICATIONS<br>ARE THE PROPERTY OF EDAC INC.,AND<br>SHALL NOT BE REPRODUCED,OR COPIED<br>OR USED AS THE BASIS FOR THE<br>MANUFACTURE OR SALE OF APPARATUS<br>WITHOUT WRITTEN PERMISSION. | SCALE: 1:1                      |                    | SHEET 1 | OF    | 1 |
|                                        |                                                                                                                                                                                                                | DRAWING NUMBER: 626-025-662-043 |                    |         | ISSUE |   |
| YOUR CONNECTION TO QUALITY & SERVICE   |                                                                                                                                                                                                                | PART NUMBER:                    | 626-025-6          | 62-043  |       | 1 |