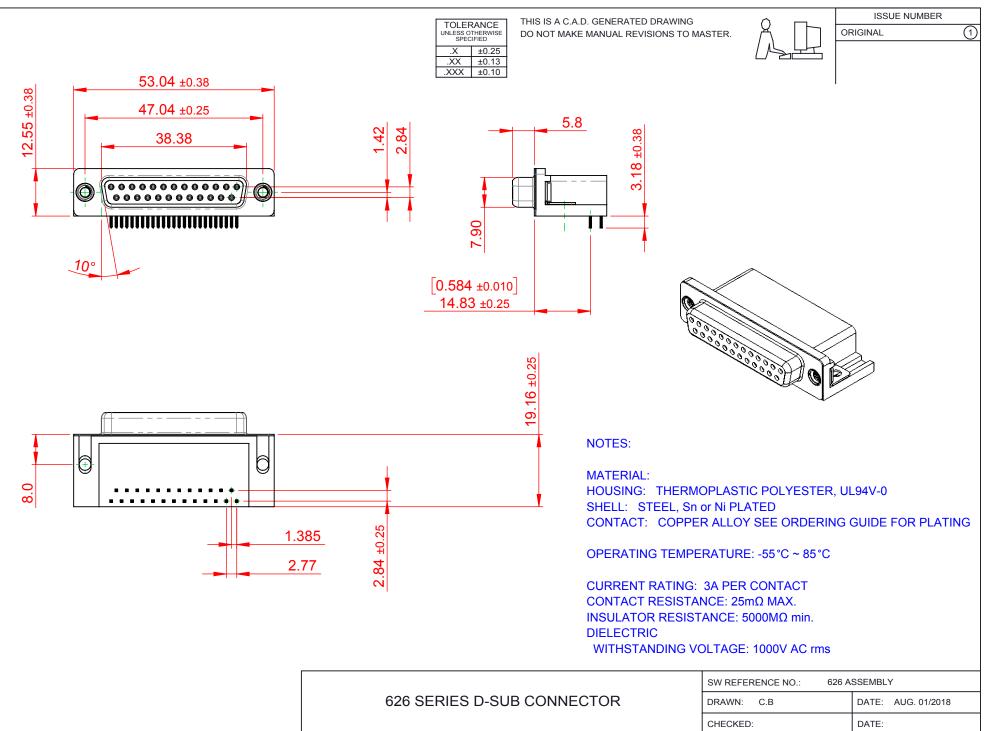

THIS SERIES FULLY CONFORMS TO THE EUROPEAN UNION DIRECTIVES 2011/65/EU FOR RoHS COMPLIANCY.

| 626 SERIES D-SUB                       | 626 SERIES D-SUB CONNECTOR                                                                                                                  |                 |           | DATE: AUG. 01/2018 |       |
|----------------------------------------|---------------------------------------------------------------------------------------------------------------------------------------------|-----------------|-----------|--------------------|-------|
|                                        |                                                                                                                                             | CHECKED:        |           | DATE:              |       |
| EDAC INC<br>TORONTO, ONTARIO<br>CANADA | THESE DRAWINGS AND SPECIFICATIONS<br>ARE THE PROPERTY OF EDAC INC.,AND<br>SHALL NOT BE REPRODUCED,OR COPIED<br>OR USED AS THE BASIS FOR THE | SCALE: 1:1      |           | SHEET 1 OF         | 1     |
|                                        |                                                                                                                                             | DRAWING NUMBER: | 626-025-6 | 62-515             | ISSUE |
| YOUR CONNECTION TO QUALITY & SERVICE   | MANUFACTURE OR SALE OF APPARATUS<br>WITHOUT WRITTEN PERMISSION.                                                                             | PART NUMBER:    | 626-025-6 | 62-515             | 1     |