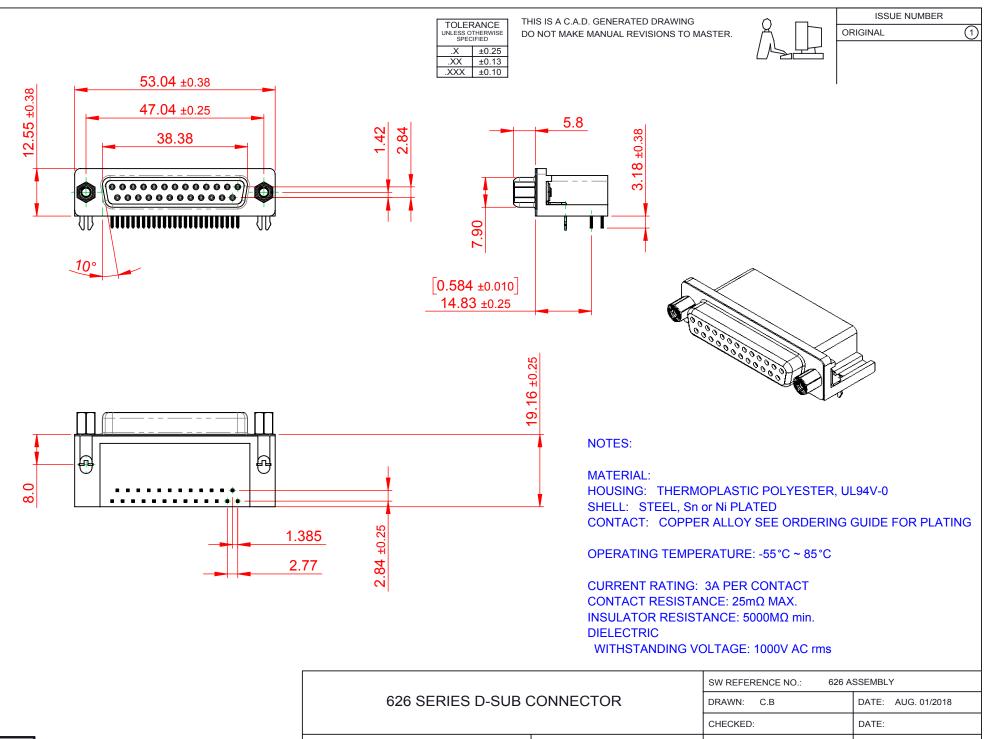

THIS SERIES FULLY CONFORMS TO THE EUROPEAN UNION DIRECTIVES 2011/65/EU FOR RoHS COMPLIANCY.

| 626 SERIES D-SUB (                   | DRAWN: C.B                                                                               |                 | DATE: AUG. 01/2018           |         |    |       |
|--------------------------------------|------------------------------------------------------------------------------------------|-----------------|------------------------------|---------|----|-------|
|                                      |                                                                                          | CHECKED:        |                              | DATE:   |    |       |
| EDAC INC                             | THESE DRAWINGS AND SPECIFICATIONS<br>ARE THE PROPERTY OF EDAC INCAND                     | SCALE: 1:1      |                              | SHEET 1 | OF | 1     |
| TORONTO, ONTARIO<br>CANADA           | SHALL NOT BE REPRODUCED, OR COPIED<br>OR USED AS THE BASIS FOR THE                       | DRAWING NUMBER: | 626-025-6                    | 62-533  |    | ISSUE |
| YOUR CONNECTION TO QUALITY & SERVICE | ECTION TO QUALITY & SERVICE MANUFACTURE OR SALE OF APPARATUS WITHOUT WRITTEN PERMISSION. |                 | PART NUMBER: 626-025-662-533 |         |    | 1     |