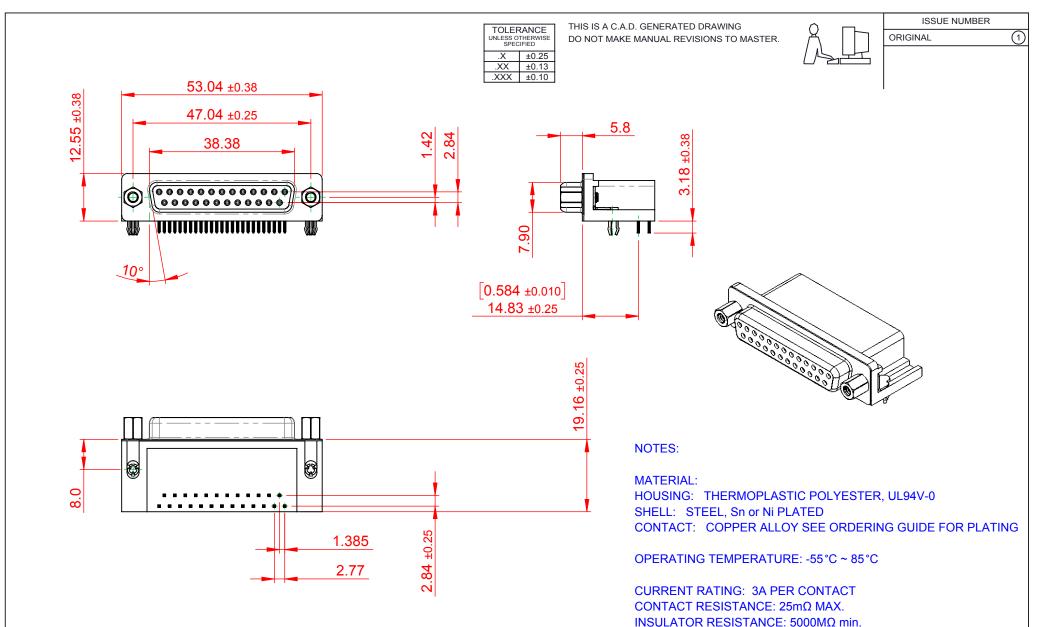

626 SERIES D-SUB CONNECTOR

YOUR CONNECTION TO QUALITY & SERVICE

EDAC INC TORONTO, ONTARIO CANADA

THESE DRAWINGS AND SPECIFICATIONS ARE THE PROPERTY OF EDAC INC..AND SHALL NOT BE REPRODUCED, OR COPIED OR USED AS THE BASIS FOR THE MANUFACTURE OR SALE OF APPARATUS WITHOUT WRITTEN PERMISSION.

**DIELECTRIC** 

WITHSTANDING VOLTAGE: 1000V AC rms

PART NUMBER:

SW REFERENCE NO.: 626 ASSEMBLY DRAWN: DATE: AUG. 01/2018 CHECKED: DATE: OF SCALE: 1:1 SHEET 626-025-662-542 ISSUE DRAWING NUMBER:

626-025-662-542