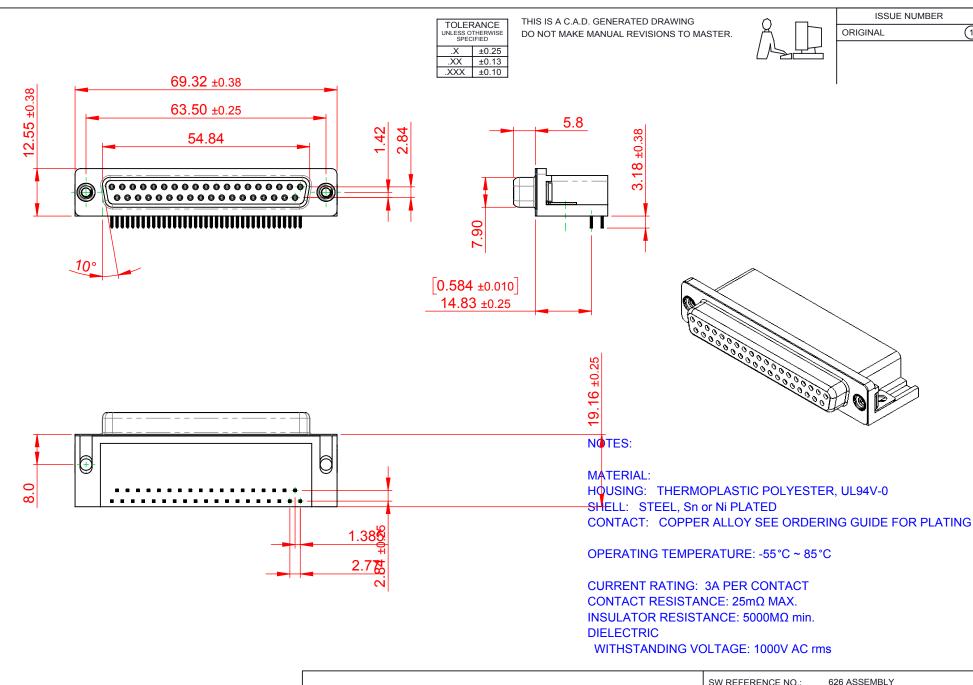

THIS SERIES FULLY CONFORMS TO THE EUROPEAN UNION DIRECTIVES 2011/65/EU FOR RoHS COMPLIANCY.

EDAC INC TORONTO, ONTARIO CANADA

626 SERIES D-SUB CONNECTOR

THESE DRAWINGS AND SPECIFICATIONS ARE THE PROPERTY OF EDAC INC..AND SHALL NOT BE REPRODUCED, OR COPIED OR USED AS THE BASIS FOR THE MANUFACTURE OR SALE OF APPARATUS WITHOUT WRITTEN PERMISSION.

DRAWING NUMBER: 626-037-262-011 ISSUE PART NUMBER: 626-037-262-011