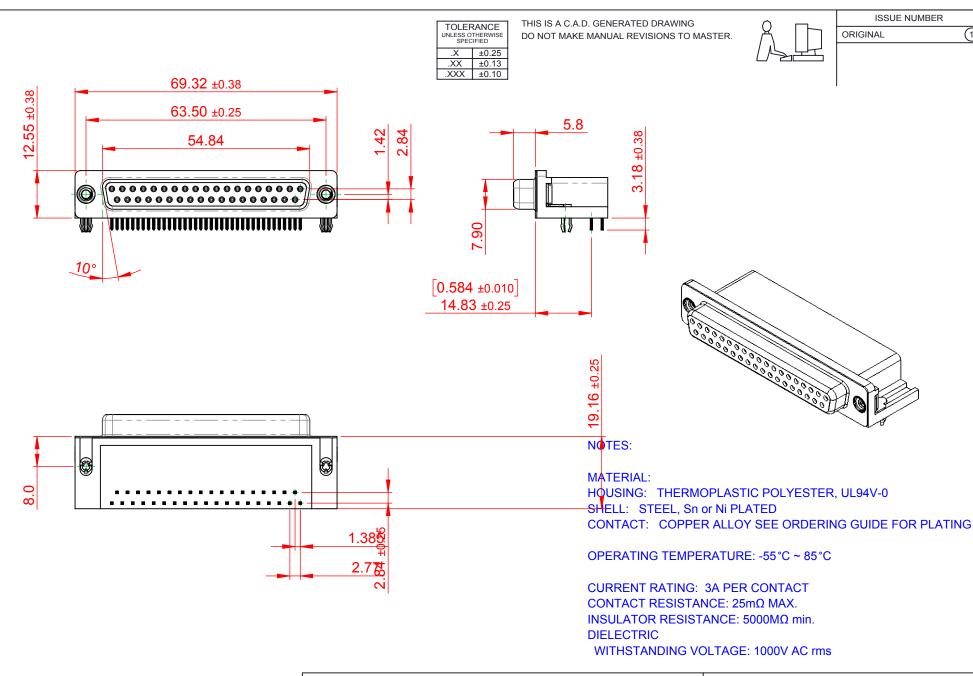

THIS SERIES FULLY CONFORMS TO THE EUROPEAN UNION DIRECTIVES 2011/65/EU FOR RoHS COMPLIANCY.

TORONTO, ONTARIO CANADA
YOUR CONNECTION TO QUALITY & SERVICE

626 SERIES D-SUB CONNECTOR

THESE DRAWINGS AND SPECIFICATIONS ARE THE PROPERTY OF EDAC INC.,AND SHALL NOT BE REPRODUCED, OR COPIED OR USED AS THE BASIS FOR THE MANUFACTURE OR SALE OF APPARATUS WITHOUT WRITTEN PERMISSION.

 SW REFERENCE NO.:
 626 ASSEMBLY

 DRAWN:
 C.B

 DATE:
 AUG. 01/2018

 CHECKED:
 DATE:

 SCALE:
 1:1

 SHEET
 1

 OF ASSEMBLY
 1

 DATE:
 3

 SCALE:
 1:1

 DRAWING NUMBER:
 626-037-262-041

 ISSUE

DRAWING NUMBER: 626-037-262-041 ISSUE
PART NUMBER: 626-037-262-041 1