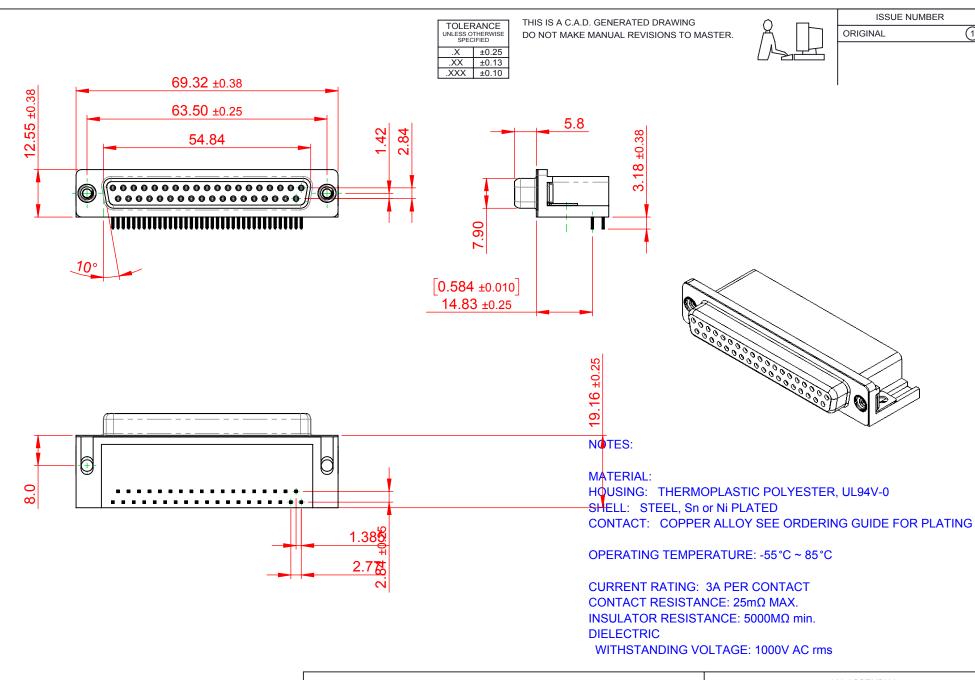

THIS SERIES FULLY CONFORMS TO THE EUROPEAN UNION DIRECTIVES 2011/65/EU FOR RoHS COMPLIANCY.

TORONTO, ONTARIO CANADA
YOUR CONNECTION TO QUALITY & SERVICE

626 SERIES D-SUB CONNECTOR

THESE DRAWINGS AND SPECIFICATIONS
ARE THE PROPERTY OF EDAC INC.,AND
SHALL NOT BE REPRODUCED,OR COPIED
OR USED AS THE BASIS FOR THE
MANUFACTURE OR SALE OF APPARATUS
WITHOUT WRITTEN PERMISSION.

DRAWING NUMBER: 626-037-262-511 ISSUE
PART NUMBER: 626-037-262-511 1