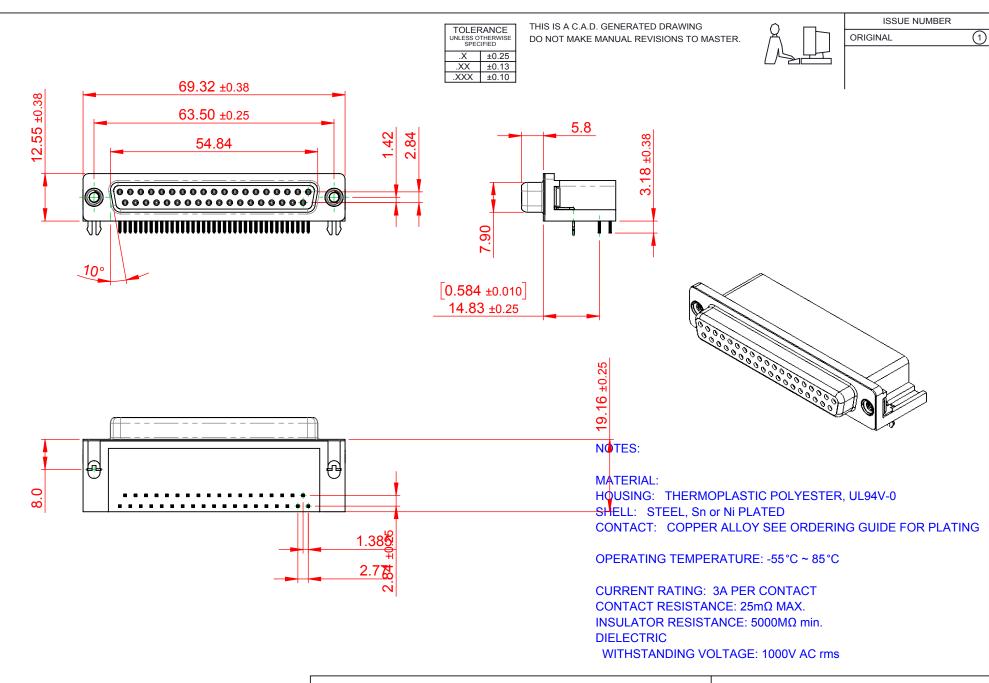

THIS SERIES FULLY CONFORMS TO THE EUROPEAN UNION DIRECTIVES 2011/65/EU FOR RoHS COMPLIANCY.

EDAC INC
TORONTO, ONTARIO
CANADA
YOUR CONNECTION TO QUALITY & SERVICE

626 SERIES D-SUB CONNECTOR

THESE DRAWINGS AND SPECIFICATIONS ARE THE PROPERTY OF EDAC INC.,AND SHALL NOT BE REPRODUCED,OR COPIED OR USED AS THE BASIS FOR THE MANUFACTURE OR SALE OF APPARATUS WITHOUT WRITTEN PERMISSION.

| SW REFERENCE NO.: 626 ASSEMBLY  |                    |
|---------------------------------|--------------------|
| DRAWN: C.B                      | DATE: AUG. 01/2018 |
| CHECKED:                        | DATE:              |
| SCALE: 1:1                      | SHEET 1 OF 1       |
| DRAWING NUMBER: 626 027 262 525 |                    |

DRAWING NUMBER: 626-037-262-535 ISSUE
PART NUMBER: 626-037-262-535 1