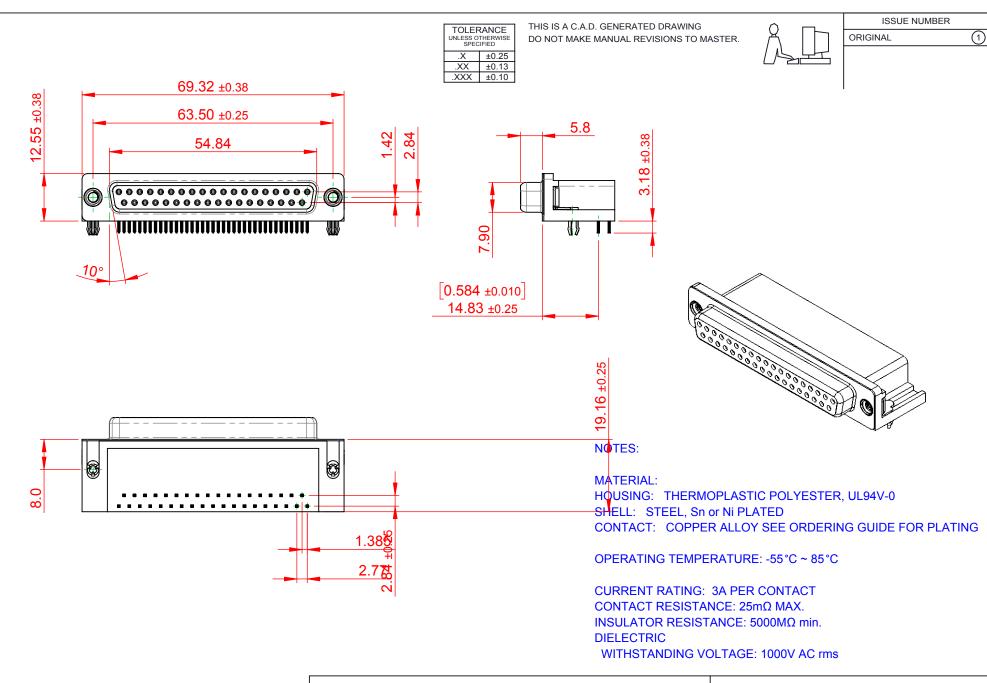

THIS SERIES FULLY CONFORMS TO THE EUROPEAN UNION DIRECTIVES 2011/65/EU FOR RoHS COMPLIANCY.

EDAC INC TORONTO, ONTARIO CANADA

626 SERIES D-SUB CONNECTOR

THESE DRAWINGS AND SPECIFICATIONS ARE THE PROPERTY OF EDAC INC..AND SHALL NOT BE REPRODUCED, OR COPIED OR USED AS THE BASIS FOR THE MANUFACTURE OR SALE OF APPARATUS WITHOUT WRITTEN PERMISSION.

| SW REFERENCE NO.: 626 ASSEMBLY  |                    |
|---------------------------------|--------------------|
| DRAWN: C.B                      | DATE: AUG. 01/2018 |
| CHECKED:                        | DATE:              |
| SCALE: 1:1                      | SHEET 1 OF 1       |
| DRAWING NUMBER: 626-037-262-545 |                    |

626-037-262-545

PART NUMBER: