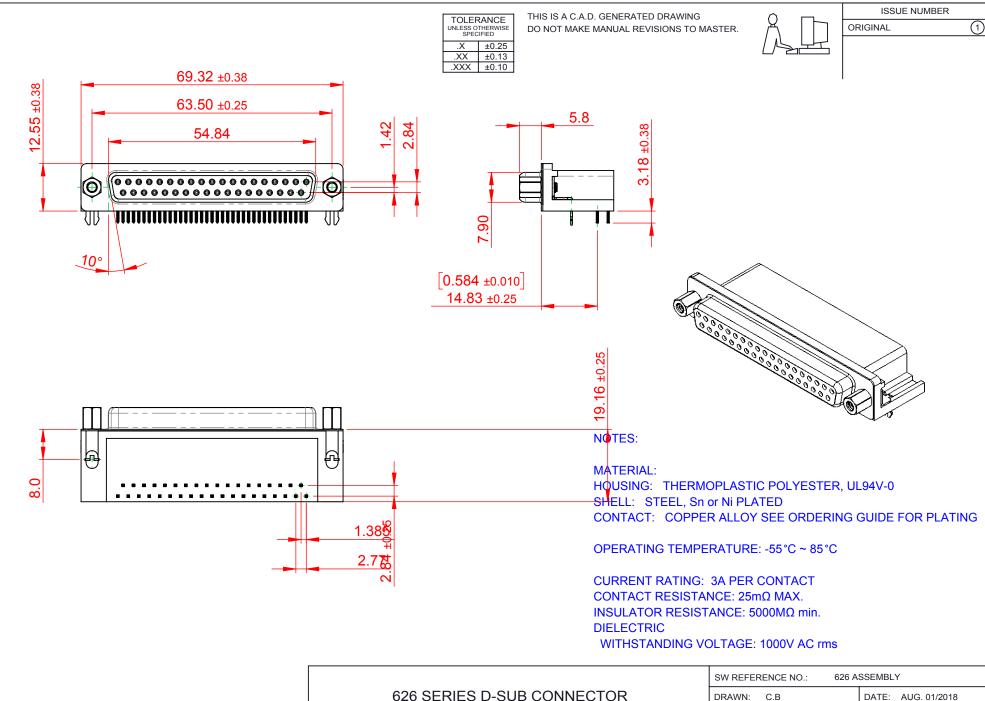

|  | SW REFERENCE NO.: 626 ASSEMBLY  |                    |
|--|---------------------------------|--------------------|
|  | DRAWN: C.B                      | DATE: AUG. 01/2018 |
|  | CHECKED:                        | DATE:              |
|  | SCALE: 1:1                      | SHEET 1 OF 1       |
|  | DRAWING NUMBER: 626-037-662-532 |                    |

DRAWING NUMBER: 020-037-002-532 PART NUMBER: 626-037-662-532