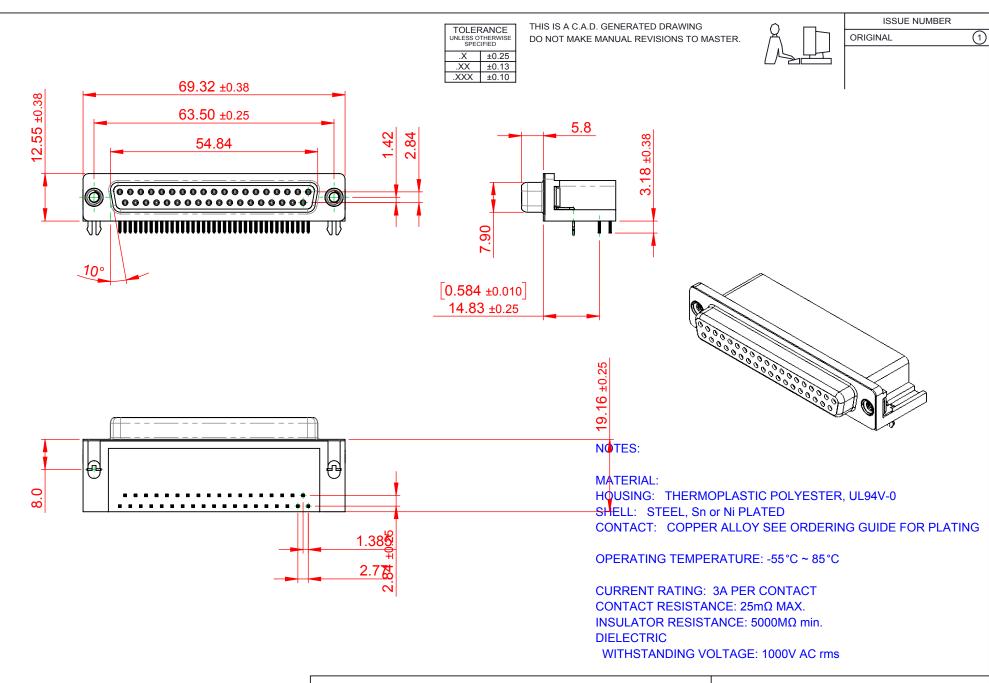

THIS SERIES FULLY CONFORMS TO THE EUROPEAN UNION DIRECTIVES 2011/65/EU FOR RoHS COMPLIANCY.

TORONTO, ONTARIO CANADA
YOUR CONNECTION TO QUALITY & SERVICE

626 SERIES D-SUB CONNECTOR

THESE DRAWINGS AND SPECIFICATIONS ARE THE PROPERTY OF EDAC INC.,AND SHALL NOT BE REPRODUCED,OR COPIED OR USED AS THE BASIS FOR THE MANUFACTURE OR SALE OF APPARATUS WITHOUT WRITTEN PERMISSION.

| SW REFERENCE NO.: 626 ASSEMBLY  |                    |
|---------------------------------|--------------------|
| DRAWN: C.B                      | DATE: AUG. 01/2018 |
| CHECKED:                        | DATE:              |
| SCALE: 1:1                      | SHEET 1 OF 1       |
| DDAWING NUMBER: 626 027 662 525 |                    |

DRAWING NUMBER: 626-037-662-535 ISSUE
PART NUMBER: 626-037-662-535 1