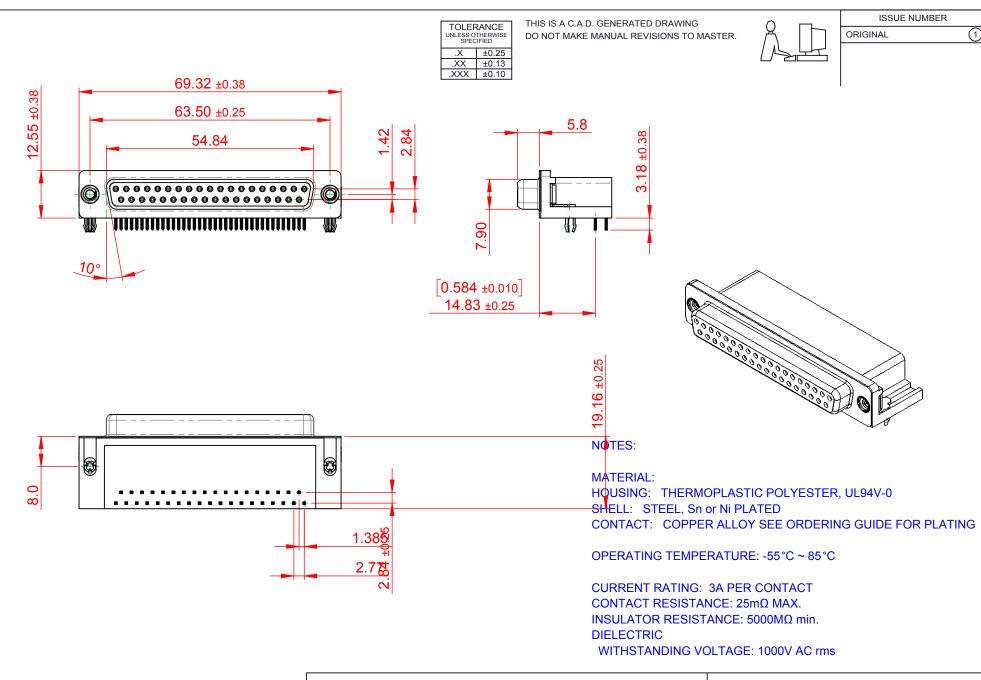

THIS SERIES FULLY CONFORMS TO THE EUROPEAN UNION DIRECTIVES 2011/65/EU FOR RoHS COMPLIANCY.

EDAC INC TORONTO, ONTARIO CANADA YOUR CONNECTION TO QUALITY & SERVICE

626 SERIES D-SUB CONNECTOR

THESE DRAWINGS AND SPECIFICATIONS ARE THE PROPERTY OF EDAC INC..AND SHALL NOT BE REPRODUCED, OR COPIED OR USED AS THE BASIS FOR THE MANUFACTURE OR SALE OF APPARATUS WITHOUT WRITTEN PERMISSION.

DRAWING NUMBER: 626-037-662-541 ISSUE PART NUMBER: 626-037-662-541