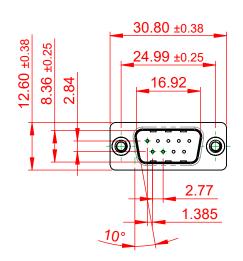

6.0

.XX ±0.13 .XXX ±0.10

## NOTES:

MATERIAL: HOUSING: THERMOPLASTIC POLYESTER, UL94V-0 SHELL: STEEL, NICKEL PLATED

10.5

|  |                                      |                                        |                                                                                                                                             | SW REFERENCE NO.: 627 ASSEMBLY |                               |                    |         |   |       |   |  |
|--|--------------------------------------|----------------------------------------|---------------------------------------------------------------------------------------------------------------------------------------------|--------------------------------|-------------------------------|--------------------|---------|---|-------|---|--|
|  | 627 SERIES D-                        | CONNECTOR                              | DRAWN: C.B                                                                                                                                  |                                |                               | DATE: AUG. 01/2018 |         |   |       |   |  |
|  |                                      |                                        | CHECKED:                                                                                                                                    |                                |                               | DATE:              |         |   |       |   |  |
|  | EDAC INC                             | EDAC INC<br>TORONTO, ONTARIO<br>CANADA | THESE DRAWINGS AND SPECIFICATIONS<br>ARE THE PROPERTY OF EDAC INC.,AND<br>SHALL NOT BE REPRODUCED,OR COPIED<br>OR USED AS THE BASIS FOR THE | SCALE:                         | 1:1                           |                    | SHEET   | 1 | OF    | 1 |  |
|  | TORONTO, ON                          |                                        |                                                                                                                                             | DRAWING                        | AWING NUMBER: 627-009-010-042 |                    |         |   | ISSUE |   |  |
|  | YOUR CONNECTION TO QUALITY & SERVICE |                                        | MANUFACTURE OR SALE OF APPARATUS<br>WITHOUT WRITTEN PERMISSION.                                                                             | PART NU                        | MBER:                         | 627-009-0          | 010-042 |   |       | 1 |  |