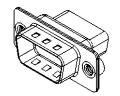

|  | 627 SERIES D-SUB CONNECTOR           |                                                                                                                                                                                                                | SW REFERENCE NO.: 627 ASSEMBLY  |                 |       |
|--|--------------------------------------|----------------------------------------------------------------------------------------------------------------------------------------------------------------------------------------------------------------|---------------------------------|-----------------|-------|
|  |                                      |                                                                                                                                                                                                                | DRAWN: C.B                      | DATE: AUG. 01/2 | 018   |
|  |                                      |                                                                                                                                                                                                                | CHECKED:                        | DATE:           |       |
|  | EDAC INC                             | THESE DRAWINGS AND SPECIFICATIONS<br>ARE THE PROPERTY OF EDAC INC.,AND<br>SHALL NOT BE REPRODUCED,OR COPIED<br>OR USED AS THE BASIS FOR THE<br>MANUFACTURE OR SALE OF APPARATUS<br>WITHOUT WRITTEN PERMISSION. | SCALE: 1:1                      | SHEET 1 OF      | 1     |
|  | YOUR CONNECTION TO QUALITY & SERVICE |                                                                                                                                                                                                                | DRAWING NUMBER: 627-009-010-210 |                 | ISSUE |
|  |                                      |                                                                                                                                                                                                                | PART NUMBER: 627-009            | -010-210        | 1     |