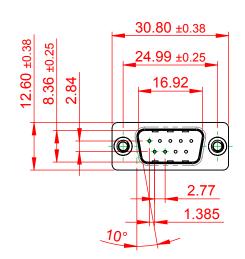

TOLERANCE
 THIS IS A C.A.D. GENERATED DRAWING

 UNLESS OTHERWISE SPECIFIED
 DO NOT MAKE MANUAL REVISIONS TO MASTER.

 .X
 ±0.25

.XX ±0.13 .XXX ±0.10

## 6.0

## NOTES:

MATERIAL:

HOUSING: THERMOPLASTIC POLYESTER, UL94V-0 SHELL: STEEL, Sn or Ni PLATED CONTACT: COPPER ALLOY SEE ORDERING GUIDE FOR PLATING

OPERATING TEMPERATURE: -55°C ~ 85°C

CURRENT RATING: 3A PER CONTACT CONTACT RESISTANCE: 25mΩ MAX. INSULATOR RESISTANCE: 5000MΩ min. DIELECTRIC WITHSTANDING VOLTAGE: 1000V AC rms