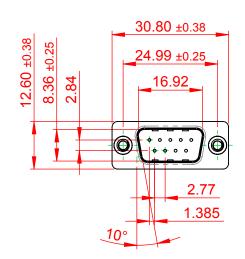

## 6.0 11.0

## NOTES:

MATERIAL:

HOUSING: THERMOPLASTIC POLYESTER, UL94V-0 SHELL: STEEL, Sn or Ni PLATED CONTACT: COPPER ALLOY SEE ORDERING GUIDE FOR PLATING

OPERATING TEMPERATURE: -55°C ~ 85°C

CURRENT RATING: 3A PER CONTACT CONTACT RESISTANCE: 25mQ MAX. INSULATOR RESISTANCE: 5000MΩ min. DIELECTRIC WITHSTANDING VOLTAGE: 1000V AC rms