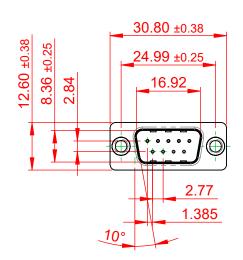

THIS IS A C.A.D. GENERATED DRAWING TOLERANCE UNLESS OTHERWISE SPECIFIED DO NOT MAKE MANUAL REVISIONS TO MASTER.

5.6

6.0

.X ±0.25 .XX ±0.13 .XXX ±0.10

| 627 SERIES D-SUB CONNECTOR                                                     |                                                                                                                                                                                                                | SW REFERENCE NO.: 627 ASSEMBLY |                 |       |
|--------------------------------------------------------------------------------|----------------------------------------------------------------------------------------------------------------------------------------------------------------------------------------------------------------|--------------------------------|-----------------|-------|
|                                                                                |                                                                                                                                                                                                                | DRAWN: C.B                     | DATE: AUG. 01/2 | 018   |
|                                                                                |                                                                                                                                                                                                                | CHECKED:                       | DATE:           |       |
| EDAC INC<br>TORONTO, ONTARIO<br>CANADA<br>YOUR CONNECTION TO QUALITY & SERVICE | THESE DRAWINGS AND SPECIFICATIONS<br>ARE THE PROPERTY OF EDAC INC.,AND<br>SHALL NOT BE REPRODUCED,OR COPIED<br>OR USED AS THE BASIS FOR THE<br>MANUFACTURE OR SALE OF APPARATUS<br>WITHOUT WRITTEN PERMISSION. | SCALE: 1:1                     | SHEET 1 OF      | 1     |
|                                                                                |                                                                                                                                                                                                                | DRAWING NUMBER: 627-00         | 9-220-341       | ISSUE |
|                                                                                |                                                                                                                                                                                                                | PART NUMBER: 627-00            | 9-220-341       | 1     |