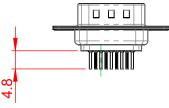

THIS IS A C.A.D. GENERATED DRAWING TOLERANCE UNLESS OTHERWISE SPECIFIED DO NOT MAKE MANUAL REVISIONS TO MASTER.

5.6

6.0

.X ±0.25 .XX ±0.13 .XXX ±0.10

| 627 SERIES D-SUB CONNECTOR                                                     |                                                                                                                                                                                                                | SW REFERENCE NO.: 627 ASSEMBLY |                 |       |
|--------------------------------------------------------------------------------|----------------------------------------------------------------------------------------------------------------------------------------------------------------------------------------------------------------|--------------------------------|-----------------|-------|
|                                                                                |                                                                                                                                                                                                                | DRAWN: C.B                     | DATE: AUG. 01/2 | 018   |
|                                                                                |                                                                                                                                                                                                                | CHECKED:                       | DATE:           |       |
| EDAC INC<br>TORONTO, ONTARIO<br>CANADA<br>YOUR CONNECTION TO QUALITY & SERVICE | THESE DRAWINGS AND SPECIFICATIONS<br>ARE THE PROPERTY OF EDAC INC.,AND<br>SHALL NOT BE REPRODUCED,OR COPIED<br>OR USED AS THE BASIS FOR THE<br>MANUFACTURE OR SALE OF APPARATUS<br>WITHOUT WRITTEN PERMISSION. | SCALE: 1:1                     | SHEET 1 OF      | 1     |
|                                                                                |                                                                                                                                                                                                                | DRAWING NUMBER: 627-00         | 9-220-341       | ISSUE |
|                                                                                |                                                                                                                                                                                                                | PART NUMBER: 627-00            | 9-220-341       | 1     |