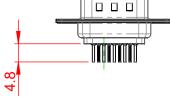

THIS IS A C.A.D. GENERATED DRAWING TOLERANCE UNLESS OTHERWISE SPECIFIED DO NOT MAKE MANUAL REVISIONS TO MASTER.

5.6

6.0

.X ±0.25 .XX ±0.13 .XXX ±0.10