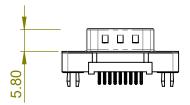

|  | 628 SERIES D-SUB CONNECTOR                                                     |                                                                                                                                                                                                                | SW REFERENCE NO.: 628 ASSEMBLY  |                  |       |
|--|--------------------------------------------------------------------------------|----------------------------------------------------------------------------------------------------------------------------------------------------------------------------------------------------------------|---------------------------------|------------------|-------|
|  |                                                                                |                                                                                                                                                                                                                | DRAWN: C.B                      | DATE: AUG. 01/20 | )18   |
|  |                                                                                |                                                                                                                                                                                                                | CHECKED:                        | DATE:            |       |
|  | EDAC INC<br>TORONTO, ONTARIO<br>CANADA<br>YOUR CONNECTION TO QUALITY & SERVICE | THESE DRAWINGS AND SPECIFICATIONS<br>ARE THE PROPERTY OF EDAC INC.,AND<br>SHALL NOT BE REPRODUCED,OR COPIED<br>OR USED AS THE BASIS FOR THE<br>MANUFACTURE OR SALE OF APPARATUS<br>WITHOUT WRITTEN PERMISSION. | SCALE: 1:1                      | SHEET 1 OF       | 1     |
|  |                                                                                |                                                                                                                                                                                                                | DRAWING NUMBER: 627-009-220-216 |                  | ISSUE |
|  |                                                                                |                                                                                                                                                                                                                | PART NUMBER: 627-009-           | 220-216          | 1     |