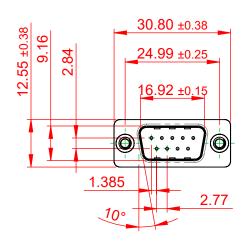

|  | 628 SERIES D-SUB CONNECTOR                                                     |                                                                                                                                                                                                                | SW REFERENCE NO.: 628 ASSEMBLY  |                  |       |
|--|--------------------------------------------------------------------------------|----------------------------------------------------------------------------------------------------------------------------------------------------------------------------------------------------------------|---------------------------------|------------------|-------|
|  |                                                                                |                                                                                                                                                                                                                | DRAWN: C.B                      | DATE: AUG. 01/20 | )18   |
|  |                                                                                |                                                                                                                                                                                                                | CHECKED:                        | DATE:            |       |
|  | EDAC INC<br>TORONTO, ONTARIO<br>CANADA<br>YOUR CONNECTION TO QUALITY & SERVICE | THESE DRAWINGS AND SPECIFICATIONS<br>ARE THE PROPERTY OF EDAC INC.,AND<br>SHALL NOT BE REPRODUCED,OR COPIED<br>OR USED AS THE BASIS FOR THE<br>MANUFACTURE OR SALE OF APPARATUS<br>WITHOUT WRITTEN PERMISSION. | SCALE: 1:1                      | SHEET 1 OF       | 1     |
|  |                                                                                |                                                                                                                                                                                                                | DRAWING NUMBER: 627-009-220-216 |                  | ISSUE |
|  |                                                                                |                                                                                                                                                                                                                | PART NUMBER: 627-009-           | 220-216          | 1     |