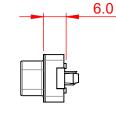

|  | 628 SERIES D-SUB CONNECTOR                                                     |                                                                                                                                                                                                                | SW REFERENCE NO.: 628 ASSEMBLY  |                  |       |
|--|--------------------------------------------------------------------------------|----------------------------------------------------------------------------------------------------------------------------------------------------------------------------------------------------------------|---------------------------------|------------------|-------|
|  |                                                                                |                                                                                                                                                                                                                | DRAWN: C.B                      | DATE: AUG. 01/20 | )18   |
|  |                                                                                |                                                                                                                                                                                                                | CHECKED:                        | DATE:            |       |
|  | EDAC INC<br>TORONTO, ONTARIO<br>CANADA<br>YOUR CONNECTION TO QUALITY & SERVICE | THESE DRAWINGS AND SPECIFICATIONS<br>ARE THE PROPERTY OF EDAC INC.,AND<br>SHALL NOT BE REPRODUCED,OR COPIED<br>OR USED AS THE BASIS FOR THE<br>MANUFACTURE OR SALE OF APPARATUS<br>WITHOUT WRITTEN PERMISSION. | SCALE: 1:1                      | SHEET 1 OF       | 1     |
|  |                                                                                |                                                                                                                                                                                                                | DRAWING NUMBER: 627-009-220-216 |                  | ISSUE |
|  |                                                                                |                                                                                                                                                                                                                | PART NUMBER: 627-009-           | 220-216          | 1     |