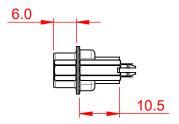

|             |            |      |    | <b>—</b> | 30.      | 80  | ±0.3     | 8         | _        |
|-------------|------------|------|----|----------|----------|-----|----------|-----------|----------|
| 12.60 ±0.38 | 8.36 ±0.25 | 2.84 |    |          | 24.      | 99  | ±0.2     | 5_        |          |
| 2.60        |            |      |    |          | <u> </u> | 16. | 92_      | 1         |          |
| 7           | ~<br>      |      | -  |          |          |     |          |           |          |
|             |            | _    | -  | <b>©</b> | •        | •   | •••      | )©        | <b>)</b> |
| 7           | _          |      |    |          |          |     |          |           | J        |
|             |            |      |    | _        | -        | +   |          | 77<br>385 |          |
|             |            |      | _1 | _<br>10° |          |     | <u> </u> | ,,,,,     | _        |

| TOLERANCE<br>UNLESS OTHERWISE<br>SPECIFIED |       |  |
|--------------------------------------------|-------|--|
| .X                                         | ±0.25 |  |
| .XX                                        | ±0.13 |  |

.XXX ±0.10

THIS IS A C.A.D. GENERATED DRAWING DO NOT MAKE MANUAL REVISIONS TO MASTER.

ISSUE NUMBER ORIGINAL