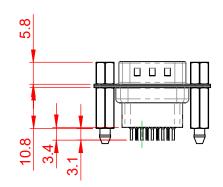

|             |            |      |    | <b>—</b> | 30.      | 80  | ±0.3     | 8         | _        |
|-------------|------------|------|----|----------|----------|-----|----------|-----------|----------|
| 12.60 ±0.38 | 8.36 ±0.25 | 2.84 |    |          | 24.      | 99  | ±0.2     | 5_        |          |
| 2.60        |            |      |    |          | <u> </u> | 16. | 92_      | 1         |          |
| 7           | ~<br>      |      | -  |          |          |     |          |           |          |
|             |            | _    | -  | <b>©</b> | •        | •   | •••      | )©        | <b>)</b> |
| 7           | _          |      |    |          |          |     |          |           | J        |
|             |            |      |    | _        | -        | +   |          | 77<br>385 |          |
|             |            |      | _1 | _<br>10° |          |     | <u> </u> | ,,,,,     | _        |

| TOLERANCE<br>UNLESS OTHERWISE<br>SPECIFIED |       |  |
|--------------------------------------------|-------|--|
| .X                                         | ±0.25 |  |
| .XX                                        | ±0.13 |  |

.XXX ±0.10

THIS IS A C.A.D. GENERATED DRAWING DO NOT MAKE MANUAL REVISIONS TO MASTER.

ISSUE NUMBER ORIGINAL