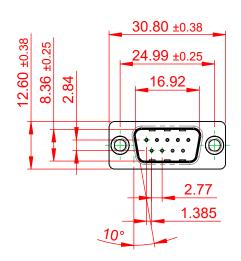

TOLERANCE UNLESS OTHERWISE SPECIFIED DO NOT MAKE MANUAL REVISIONS TO MASTER.

.X±0.25.XX±0.13.XXX±0.10

Å

## 6.0

NOTES:

MATERIAL:

HOUSING: THERMOPLASTIC POLYESTER, UL94V-0 SHELL: STEEL, TIN PLATED CONTACT: COPPER ALLOY, GOLD FLASH PLATED

OPERATING TEMPERATURE: -55°C to +85°C

CURRENT RATING: 3A PER CONTACT CONTACT RESISTANCE: 25mΩ MAX. INSULATOR RESISTANCE: 5000MΩ min. DIELECTRIC WITHSTANDING VOLTAGE: 1000V AC rms