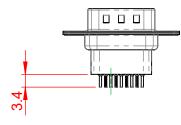

## 6.0

NOTES:

MATERIAL:

HOUSING: THERMOPLASTIC POLYESTER, UL94V-0 SHELL: STEEL, TIN PLATED CONTACT: COPPER ALLOY, GOLD FLASH PLATED

OPERATING TEMPERATURE: -55°C to +85°C

CURRENT RATING: 3A PER CONTACT CONTACT RESISTANCE: 25mΩ MAX. INSULATOR RESISTANCE: 5000MΩ min. DIELECTRIC WITHSTANDING VOLTAGE: 1000V AC rms