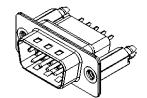

## 10.9 10.8 6.0

NOTES:

MATERIAL:

HOUSING: THERMOPLASTIC POLYESTER, UL94V-0 SHELL: STEEL, Sn or Ni PLATED CONTACT: COPPER ALLOY SEE ORDERING GUIDE FOR PLATING

OPERATING TEMPERATURE: -55°C ~ 85°C

CURRENT RATING: 3A PER CONTACT CONTACT RESISTANCE: 25mQ MAX. INSULATOR RESISTANCE: 5000MΩ min. DIELECTRIC WITHSTANDING VOLTAGE: 1000V AC rms

|  | 627 SERIES D-SUB CONNECTOR                                                     |                                                                                                                                                                                                                | SW REFERENCE NO.: 627 ASSEMBLY  |                  |       |
|--|--------------------------------------------------------------------------------|----------------------------------------------------------------------------------------------------------------------------------------------------------------------------------------------------------------|---------------------------------|------------------|-------|
|  |                                                                                |                                                                                                                                                                                                                | DRAWN: C.B                      | DATE: AUG. 01/20 | 018   |
|  |                                                                                |                                                                                                                                                                                                                | CHECKED:                        | DATE:            |       |
|  | EDAC INC<br>TORONTO, ONTARIO<br>CANADA<br>YOUR CONNECTION TO QUALITY & SERVICE | THESE DRAWINGS AND SPECIFICATIONS<br>ARE THE PROPERTY OF EDAC INC.,AND<br>SHALL NOT BE REPRODUCED,OR COPIED<br>OR USED AS THE BASIS FOR THE<br>MANUFACTURE OR SALE OF APPARATUS<br>WITHOUT WRITTEN PERMISSION. | SCALE: 1:1                      | SHEET 1 OF       | 1     |
|  |                                                                                |                                                                                                                                                                                                                | DRAWING NUMBER: 627-009-221-556 |                  | ISSUE |
|  |                                                                                |                                                                                                                                                                                                                | PART NUMBER: 627-009-           | 221-556          | 1     |