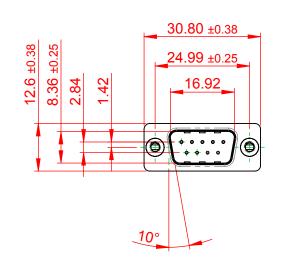

## 10.9 10.8 6.0

NOTES:

MATERIAL:

HOUSING: THERMOPLASTIC POLYESTER, UL94V-0 SHELL: STEEL, Sn or Ni PLATED CONTACT: COPPER ALLOY SEE ORDERING GUIDE FOR PLATING

OPERATING TEMPERATURE: -55°C ~ 85°C

CURRENT RATING: 3A PER CONTACT CONTACT RESISTANCE: 25mQ MAX. INSULATOR RESISTANCE: 5000MΩ min. DIELECTRIC WITHSTANDING VOLTAGE: 1000V AC rms