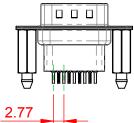

.XX ±0.13 .XXX ±0.10

## 10.9 10.8 6.0

NOTES:

MATERIAL:

HOUSING: THERMOPLASTIC POLYESTER, UL94V-0 SHELL: STEEL, Sn or Ni PLATED CONTACT: COPPER ALLOY SEE ORDERING GUIDE FOR PLATING

OPERATING TEMPERATURE: -55°C ~ 85°C

CURRENT RATING: 3A PER CONTACT CONTACT RESISTANCE: 25mQ MAX. INSULATOR RESISTANCE: 5000MΩ min. DIELECTRIC WITHSTANDING VOLTAGE: 1000V AC rms