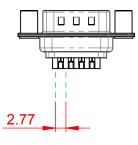

|  | 627 SERIES D-SUB CONNECTOR                                                     |                                                                                                                                                                                                                | SW REFERENCE NO.: 627 ASSEMBLY  |                 |       |
|--|--------------------------------------------------------------------------------|----------------------------------------------------------------------------------------------------------------------------------------------------------------------------------------------------------------|---------------------------------|-----------------|-------|
|  |                                                                                |                                                                                                                                                                                                                | DRAWN: C.B                      | DATE: AUG. 01/2 | 018   |
|  |                                                                                |                                                                                                                                                                                                                | CHECKED:                        | DATE:           |       |
|  | EDAC INC<br>TORONTO, ONTARIO<br>CANADA<br>YOUR CONNECTION TO QUALITY & SERVICE | THESE DRAWINGS AND SPECIFICATIONS<br>ARE THE PROPERTY OF EDAC INC.,AND<br>SHALL NOT BE REPRODUCED,OR COPIED<br>OR USED AS THE BASIS FOR THE<br>MANUFACTURE OR SALE OF APPARATUS<br>WITHOUT WRITTEN PERMISSION. | SCALE: 1:1                      | SHEET 1 OF      | 1     |
|  |                                                                                |                                                                                                                                                                                                                | DRAWING NUMBER: 627-009-222-548 |                 | ISSUE |
|  |                                                                                |                                                                                                                                                                                                                | PART NUMBER: 627-0              | 09-222-548      | 1     |