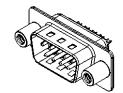

|  | 627 SERIES D-SUB CONNECTOR                                                     |                                                                                                                                                                                                                | SW REFERENCE NO.: 627 ASSEMBLY  |                 |       |
|--|--------------------------------------------------------------------------------|----------------------------------------------------------------------------------------------------------------------------------------------------------------------------------------------------------------|---------------------------------|-----------------|-------|
|  |                                                                                |                                                                                                                                                                                                                | DRAWN: C.B                      | DATE: AUG. 01/2 | 018   |
|  |                                                                                |                                                                                                                                                                                                                | CHECKED:                        | DATE:           |       |
|  | EDAC INC<br>TORONTO, ONTARIO<br>CANADA<br>YOUR CONNECTION TO QUALITY & SERVICE | THESE DRAWINGS AND SPECIFICATIONS<br>ARE THE PROPERTY OF EDAC INC.,AND<br>SHALL NOT BE REPRODUCED,OR COPIED<br>OR USED AS THE BASIS FOR THE<br>MANUFACTURE OR SALE OF APPARATUS<br>WITHOUT WRITTEN PERMISSION. | SCALE: 1:1                      | SHEET 1 OF      | 1     |
|  |                                                                                |                                                                                                                                                                                                                | DRAWING NUMBER: 627-009-222-548 |                 | ISSUE |
|  |                                                                                |                                                                                                                                                                                                                | PART NUMBER: 627-0              | 09-222-548      | 1     |