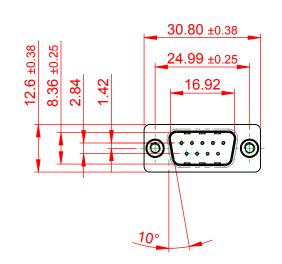

|  | 627 SERIES D-SUB CONNECTOR                                                     |                                                                                                                                                                                                                | SW REFERENCE NO.: 627 ASSEMBLY  |                 |       |
|--|--------------------------------------------------------------------------------|----------------------------------------------------------------------------------------------------------------------------------------------------------------------------------------------------------------|---------------------------------|-----------------|-------|
|  |                                                                                |                                                                                                                                                                                                                | DRAWN: C.B                      | DATE: AUG. 01/2 | 018   |
|  |                                                                                |                                                                                                                                                                                                                | CHECKED:                        | DATE:           |       |
|  | EDAC INC<br>TORONTO, ONTARIO<br>CANADA<br>YOUR CONNECTION TO QUALITY & SERVICE | THESE DRAWINGS AND SPECIFICATIONS<br>ARE THE PROPERTY OF EDAC INC.,AND<br>SHALL NOT BE REPRODUCED,OR COPIED<br>OR USED AS THE BASIS FOR THE<br>MANUFACTURE OR SALE OF APPARATUS<br>WITHOUT WRITTEN PERMISSION. | SCALE: 1:1                      | SHEET 1 OF      | 1     |
|  |                                                                                |                                                                                                                                                                                                                | DRAWING NUMBER: 627-009-222-548 |                 | ISSUE |
|  |                                                                                |                                                                                                                                                                                                                | PART NUMBER: 627-0              | 09-222-548      | 1     |