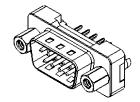

## NOTES:

MATERIAL:

HOUSING: THERMOPLASTIC POLYESTER, UL94V-0 SHELL: STEEL, TIN PLATED CONTACT: COPPER ALLOY, GOLD FLASH PLATED

OPERATING TEMPERATURE: -55°C ~ 85°C

CURRENT RATING: 3A PER CONTACT CONTACT RESISTANCE: 25mΩ MAX. INSULATOR RESISTANCE: 5000MΩ min. DIELECTRIC WITHSTANDING VOLTAGE: 1000V AC rms