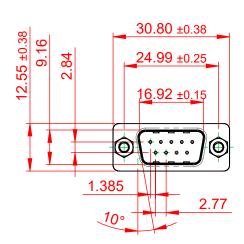

TOLERANCE UNLESS OTHERWISE SPECIFICED DO NOT MAKE MANUAL REVISIONS TO MASTER.

 .X
 ±0.25

 .XX
 ±0.13

 .XXX
 ±0.10

## NOTES:

MATERIAL:

HOUSING: THERMOPLASTIC POLYESTER, UL94V-0 SHELL: STEEL, TIN PLATED CONTACT: COPPER ALLOY, GOLD FLASH PLATED

OPERATING TEMPERATURE: -55°C ~ 85°C

CURRENT RATING: 3A PER CONTACT CONTACT RESISTANCE: 25mΩ MAX. INSULATOR RESISTANCE: 5000MΩ min. DIELECTRIC WITHSTANDING VOLTAGE: 1000V AC rms