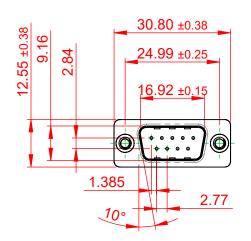

## NOTES:

MATERIAL:

HOUSING: THERMOPLASTIC POLYESTER, UL94V-0 SHELL: STEEL, TIN PLATED CONTACT: COPPER ALLOY, GOLD FLASH PLATED

OPERATING TEMPERATURE: -55°C ~ 85°C

CURRENT RATING: 3A PER CONTACT CONTACT RESISTANCE: 25mQ MAX. INSULATOR RESISTANCE: 5000MΩ min. DIELECTRIC WITHSTANDING VOLTAGE: 1000V AC rms

|  | 628 SERIES D-SUB CONNECTOR                                                     |                                                                                                                                                                                                                | SW REFERENCE NO.: 628 ASSEMBLY |                  |       |
|--|--------------------------------------------------------------------------------|----------------------------------------------------------------------------------------------------------------------------------------------------------------------------------------------------------------|--------------------------------|------------------|-------|
|  |                                                                                |                                                                                                                                                                                                                | DRAWN: C.B                     | DATE: AUG. 01/20 | 018   |
|  |                                                                                |                                                                                                                                                                                                                | CHECKED:                       | DATE:            |       |
|  | EDAC INC<br>TORONTO, ONTARIO<br>CANADA<br>YOUR CONNECTION TO QUALITY & SERVICE | THESE DRAWINGS AND SPECIFICATIONS<br>ARE THE PROPERTY OF EDAC INC.,AND<br>SHALL NOT BE REPRODUCED,OR COPIED<br>OR USED AS THE BASIS FOR THE<br>MANUFACTURE OR SALE OF APPARATUS<br>WITHOUT WRITTEN PERMISSION. | SCALE: 1:1                     | SHEET 1 OF       | 1     |
|  |                                                                                |                                                                                                                                                                                                                | DRAWING NUMBER: 627-00         | 9-226-212        | ISSUE |
|  |                                                                                |                                                                                                                                                                                                                | PART NUMBER: 627-00            | 9-226-212        | 1     |