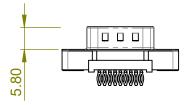

THIS IS A C.A.D. GENERATED DRAWING TOLERANCE UNLESS OTHERWISE SPECIFIED DO NOT MAKE MANUAL REVISIONS TO MASTER.

.X ±0.25 .XX ±0.13 .XXX ±0.10

## NOTES:

MATERIAL:

HOUSING: THERMOPLASTIC POLYESTER, UL94V-0 SHELL: STEEL, TIN PLATED CONTACT: COPPER ALLOY, GOLD FLASH PLATED

OPERATING TEMPERATURE: -55°C ~ 85°C

CURRENT RATING: 3A PER CONTACT CONTACT RESISTANCE: 25mQ MAX. INSULATOR RESISTANCE: 5000MΩ min. DIELECTRIC WITHSTANDING VOLTAGE: 1000V AC rms

|  | 628 SERIES D-SUB CONNECTOR                                                     |                                                                                                                                                                                                                | SW REFERENCE NO.: 628 ASSEMBLY |                  |       |
|--|--------------------------------------------------------------------------------|----------------------------------------------------------------------------------------------------------------------------------------------------------------------------------------------------------------|--------------------------------|------------------|-------|
|  |                                                                                |                                                                                                                                                                                                                | DRAWN: C.B                     | DATE: AUG. 01/20 | 018   |
|  |                                                                                |                                                                                                                                                                                                                | CHECKED:                       | DATE:            |       |
|  | EDAC INC<br>TORONTO, ONTARIO<br>CANADA<br>YOUR CONNECTION TO QUALITY & SERVICE | THESE DRAWINGS AND SPECIFICATIONS<br>ARE THE PROPERTY OF EDAC INC.,AND<br>SHALL NOT BE REPRODUCED,OR COPIED<br>OR USED AS THE BASIS FOR THE<br>MANUFACTURE OR SALE OF APPARATUS<br>WITHOUT WRITTEN PERMISSION. | SCALE: 1:1                     | SHEET 1 OF       | 1     |
|  |                                                                                |                                                                                                                                                                                                                | DRAWING NUMBER: 627-00         | 9-226-212        | ISSUE |
|  |                                                                                |                                                                                                                                                                                                                | PART NUMBER: 627-00            | 9-226-212        | 1     |