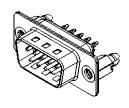

| الد         |            |      | 30.80 ±0.38 |          |                        |       |      | _         |
|-------------|------------|------|-------------|----------|------------------------|-------|------|-----------|
| 12.60 ±0.38 | 8.36 ±0.25 | 4    |             |          |                        | 99 ±  |      | 4         |
| 12.(        | 8.3        | 2.84 |             |          |                        | 0.0.  |      |           |
|             |            | _    | -           | (1)      | (:                     | • • • |      |           |
|             |            |      |             | _        |                        |       | 2.7  | <u>7</u>  |
|             |            |      | 1           | _<br>'0° | $\left  \cdot \right $ | -     | 1.38 | <u>35</u> |

.XXX ±0.10

THIS IS A C.A.D. GENERATED DRAWING DO NOT MAKE MANUAL REVISIONS TO MASTER.

ISSUE NUMBER ORIGINAL

## NOTES:

MATERIAL:

HOUSING: THERMOPLASTIC POLYESTER, UL94V-0

SHELL: STEEL, TIN PLATED

CONTACT: COPPER ALLOY, GOLD FLASH PLATED

OPERATING TEMPERATURE: -55°C to +105°C

**CURRENT RATING: 3A PER CONTACT** CONTACT RESISTANCE: 25mΩ MAX. INSULATOR RESISTANCE: 5000MΩ min.

**DIELECTRIC** 

WITHSTANDING VOLTAGE: 1000V AC rms

PART NUMBER: