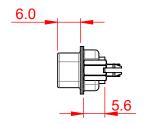

| الد         |            |      | 30.80 ±0.38 |          |                        |       |      | _         |
|-------------|------------|------|-------------|----------|------------------------|-------|------|-----------|
| 12.60 ±0.38 | 8.36 ±0.25 | 4    |             |          |                        | 99 ±  |      | 4         |
| 12.(        | 8.3        | 2.84 |             |          |                        | 0.0.  |      |           |
|             |            | _    | -           | (1)      | (:                     | • • • |      |           |
|             |            |      |             | _        |                        |       | 2.7  | <u>7</u>  |
|             |            |      | 1           | _<br>'0° | $\left  \cdot \right $ | -     | 1.38 | <u>35</u> |