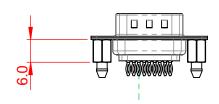

| الد         |            |      | 30.80 ±0.38 |          |                        |       |      | _         |
|-------------|------------|------|-------------|----------|------------------------|-------|------|-----------|
| 12.60 ±0.38 | 8.36 ±0.25 | 4    |             |          |                        | 99 ±  |      | 4         |
| 12.(        | 8.3        | 2.84 |             |          |                        | 0.0.  |      |           |
|             |            | _    | -           | (1)      | (:                     | • • • |      |           |
|             |            |      |             | _        |                        |       | 2.7  | <u>7</u>  |
|             |            |      | 1           | _<br>'0° | $\left  \cdot \right $ | -     | 1.38 | <u>35</u> |