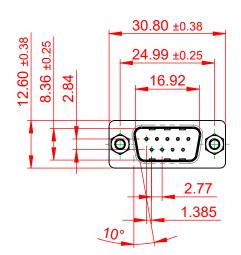

## NOTES:

MATERIAL:

HOUSING: THERMOPLASTIC POLYESTER, UL94V-0 SHELL: STEEL, TIN PLATED CONTACT: COPPER ALLOY, GOLD FLASH PLATED

OPERATING TEMPERATURE: -55°C to +105°C

CURRENT RATING: 3A PER CONTACT CONTACT RESISTANCE: 25mΩ MAX. INSULATOR RESISTANCE: 5000MΩ min. DIELECTRIC WITHSTANDING VOLTAGE: 1000V AC rms

|         |                               | CONNECTOR                                                                                                                                                                                                      | SW REFERENCE NO.: 627 ASSEMBLY |                            |     |
|---------|-------------------------------|----------------------------------------------------------------------------------------------------------------------------------------------------------------------------------------------------------------|--------------------------------|----------------------------|-----|
|         | 627 SERIES D-SU               |                                                                                                                                                                                                                | DRAWN: C.B                     | DATE: AUG. 01/2            | 018 |
|         |                               |                                                                                                                                                                                                                |                                | DATE:                      |     |
| EDA     | EDAC INC                      | THESE DRAWINGS AND SPECIFICATIONS<br>ARE THE PROPERTY OF EDAC INC.,AND<br>SHALL NOT BE REPRODUCED,OR COPIED<br>OR USED AS THE BASIS FOR THE<br>MANUFACTURE OR SALE OF APPARATUS<br>WITHOUT WRITTEN PERMISSION. | SCALE: 1:1                     | SHEET 1 OF                 | 1   |
|         | TORONTO, ONTAR<br>CANADA      |                                                                                                                                                                                                                | DRAWING NUMBER: 627-009        | IG NUMBER: 627-009-226-267 |     |
| YOUR CO | ONNECTION TO QUALITY & SERVIC |                                                                                                                                                                                                                | PART NUMBER: 627-009           | -226-267                   | 1   |