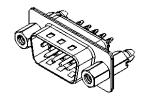

|         |                               | CONNECTOR                                                                                                                                                                                                      | SW REFERENCE NO.: 627 ASSEMBLY |                            |     |
|---------|-------------------------------|----------------------------------------------------------------------------------------------------------------------------------------------------------------------------------------------------------------|--------------------------------|----------------------------|-----|
|         | 627 SERIES D-SU               |                                                                                                                                                                                                                | DRAWN: C.B                     | DATE: AUG. 01/2            | 018 |
|         |                               |                                                                                                                                                                                                                |                                | DATE:                      |     |
| EDA     | EDAC INC                      | THESE DRAWINGS AND SPECIFICATIONS<br>ARE THE PROPERTY OF EDAC INC.,AND<br>SHALL NOT BE REPRODUCED,OR COPIED<br>OR USED AS THE BASIS FOR THE<br>MANUFACTURE OR SALE OF APPARATUS<br>WITHOUT WRITTEN PERMISSION. | SCALE: 1:1                     | SHEET 1 OF                 | 1   |
|         | TORONTO, ONTAR<br>CANADA      |                                                                                                                                                                                                                | DRAWING NUMBER: 627-009        | IG NUMBER: 627-009-226-267 |     |
| YOUR CO | ONNECTION TO QUALITY & SERVIC |                                                                                                                                                                                                                | PART NUMBER: 627-009           | -226-267                   | 1   |