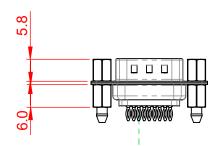

|         |                               | CONNECTOR                                                                                                                                                                                                      | SW REFERENCE NO.: 627 ASSEMBLY |                            |     |
|---------|-------------------------------|----------------------------------------------------------------------------------------------------------------------------------------------------------------------------------------------------------------|--------------------------------|----------------------------|-----|
|         | 627 SERIES D-SU               |                                                                                                                                                                                                                | DRAWN: C.B                     | DATE: AUG. 01/2            | 018 |
|         |                               |                                                                                                                                                                                                                |                                | DATE:                      |     |
| EDA     | EDAC INC                      | THESE DRAWINGS AND SPECIFICATIONS<br>ARE THE PROPERTY OF EDAC INC.,AND<br>SHALL NOT BE REPRODUCED,OR COPIED<br>OR USED AS THE BASIS FOR THE<br>MANUFACTURE OR SALE OF APPARATUS<br>WITHOUT WRITTEN PERMISSION. | SCALE: 1:1                     | SHEET 1 OF                 | 1   |
|         | TORONTO, ONTAR<br>CANADA      |                                                                                                                                                                                                                | DRAWING NUMBER: 627-009        | IG NUMBER: 627-009-226-267 |     |
| YOUR CO | ONNECTION TO QUALITY & SERVIC |                                                                                                                                                                                                                | PART NUMBER: 627-009           | -226-267                   | 1   |