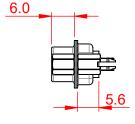

|         |                               | CONNECTOR                                                                                                                                                                                                      | SW REFERENCE NO.: 627 ASSEMBLY |                            |     |
|---------|-------------------------------|----------------------------------------------------------------------------------------------------------------------------------------------------------------------------------------------------------------|--------------------------------|----------------------------|-----|
|         | 627 SERIES D-SU               |                                                                                                                                                                                                                | DRAWN: C.B                     | DATE: AUG. 01/2            | 018 |
|         |                               |                                                                                                                                                                                                                |                                | DATE:                      |     |
| EDA     | EDAC INC                      | THESE DRAWINGS AND SPECIFICATIONS<br>ARE THE PROPERTY OF EDAC INC.,AND<br>SHALL NOT BE REPRODUCED,OR COPIED<br>OR USED AS THE BASIS FOR THE<br>MANUFACTURE OR SALE OF APPARATUS<br>WITHOUT WRITTEN PERMISSION. | SCALE: 1:1                     | SHEET 1 OF                 | 1   |
|         | TORONTO, ONTAR<br>CANADA      |                                                                                                                                                                                                                | DRAWING NUMBER: 627-009        | IG NUMBER: 627-009-226-267 |     |
| YOUR CO | ONNECTION TO QUALITY & SERVIC |                                                                                                                                                                                                                | PART NUMBER: 627-009           | -226-267                   | 1   |