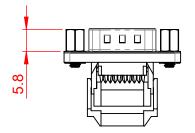

|  | 628 SERIES D-SUB CONNECTOR                                                     |                                                                                                                                                                                                                | SW REFERENCE NO.: 628 ASSEMBLY |                  |       |
|--|--------------------------------------------------------------------------------|----------------------------------------------------------------------------------------------------------------------------------------------------------------------------------------------------------------|--------------------------------|------------------|-------|
|  |                                                                                |                                                                                                                                                                                                                | DRAWN: C.B                     | DATE: AUG. 01/20 | 18    |
|  |                                                                                |                                                                                                                                                                                                                | CHECKED:                       | DATE:            |       |
|  | EDAC INC<br>TORONTO, ONTARIO<br>CANADA<br>YOUR CONNECTION TO QUALITY & SERVICE | THESE DRAWINGS AND SPECIFICATIONS<br>ARE THE PROPERTY OF EDAC INC.,AND<br>SHALL NOT BE REPRODUCED,OR COPIED<br>OR USED AS THE BASIS FOR THE<br>MANUFACTURE OR SALE OF APPARATUS<br>WITHOUT WRITTEN PERMISSION. | SCALE: 1:1                     | SHEET 1 OF       | 1     |
|  |                                                                                |                                                                                                                                                                                                                | DRAWING NUMBER: 627-009-       | 227-013          | ISSUE |
|  |                                                                                |                                                                                                                                                                                                                | PART NUMBER: 627-009-          | 227-013          | 1     |