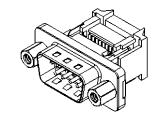

|  | 628 SERIES D-SUB CONNECTOR                                                     |                                                                                                                                                                                                                | SW REFERENCE NO.: 628 ASSEMBLY |                  |       |
|--|--------------------------------------------------------------------------------|----------------------------------------------------------------------------------------------------------------------------------------------------------------------------------------------------------------|--------------------------------|------------------|-------|
|  |                                                                                |                                                                                                                                                                                                                | DRAWN: C.B                     | DATE: AUG. 01/20 | 18    |
|  |                                                                                |                                                                                                                                                                                                                | CHECKED:                       | DATE:            |       |
|  | EDAC INC<br>TORONTO, ONTARIO<br>CANADA<br>YOUR CONNECTION TO QUALITY & SERVICE | THESE DRAWINGS AND SPECIFICATIONS<br>ARE THE PROPERTY OF EDAC INC.,AND<br>SHALL NOT BE REPRODUCED,OR COPIED<br>OR USED AS THE BASIS FOR THE<br>MANUFACTURE OR SALE OF APPARATUS<br>WITHOUT WRITTEN PERMISSION. | SCALE: 1:1                     | SHEET 1 OF       | 1     |
|  |                                                                                |                                                                                                                                                                                                                | DRAWING NUMBER: 627-009-       | 227-013          | ISSUE |
|  |                                                                                |                                                                                                                                                                                                                | PART NUMBER: 627-009-          | 227-013          | 1     |