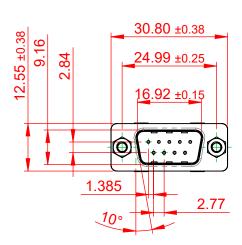

## NOTES:

MATERIAL:

HOUSING: THERMOPLASTIC POLYESTER, UL94V-0 SHELL: STEEL, NICKEL PLATED CONTACT: COPPER ALLOY, GOLD FLASH PLATED

OPERATING TEMPERATURE: -55°C ~ 85°C

CURRENT RATING: 3A PER CONTACT CONTACT RESISTANCE: 25mQ MAX. INSULATOR RESISTANCE: 5000MΩ min. DIELECTRIC WITHSTANDING VOLTAGE: 1000V AC rms

|  | 628 SERIES D-SUB CONNECTOR                                                     |                                                                                                                                                                                                                | SW REFERENCE NO.: 628 ASSEMBLY |                  |       |
|--|--------------------------------------------------------------------------------|----------------------------------------------------------------------------------------------------------------------------------------------------------------------------------------------------------------|--------------------------------|------------------|-------|
|  |                                                                                |                                                                                                                                                                                                                | DRAWN: C.B                     | DATE: AUG. 01/20 | 18    |
|  |                                                                                |                                                                                                                                                                                                                | CHECKED:                       | DATE:            |       |
|  | EDAC INC<br>TORONTO, ONTARIO<br>CANADA<br>YOUR CONNECTION TO QUALITY & SERVICE | THESE DRAWINGS AND SPECIFICATIONS<br>ARE THE PROPERTY OF EDAC INC.,AND<br>SHALL NOT BE REPRODUCED,OR COPIED<br>OR USED AS THE BASIS FOR THE<br>MANUFACTURE OR SALE OF APPARATUS<br>WITHOUT WRITTEN PERMISSION. | SCALE: 1:1                     | SHEET 1 OF       | 1     |
|  |                                                                                |                                                                                                                                                                                                                | DRAWING NUMBER: 627-009-       | 227-013          | ISSUE |
|  |                                                                                |                                                                                                                                                                                                                | PART NUMBER: 627-009-          | 227-013          | 1     |