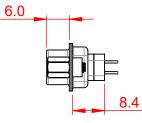

THIS IS A C.A.D. GENERATED DRAWING TOLERANCE UNLESS OTHERWISE SPECIFIED DO NOT MAKE MANUAL REVISIONS TO MASTER.

.X ±0.25 .XX ±0.13 .XXX ±0.10

(1)

NOTES:

MATERIAL:

HOUSING: THERMOPLASTIC POLYESTER, UL94V-0 SHELL: STEEL, TIN PLATED CONTACT: COPPER ALLOY, GOLD FLASH PLATED

OPERATING TEMPERATURE: -55°C to +105°C

CURRENT RATING: 3A PER CONTACT CONTACT RESISTANCE: 25mQ MAX. INSULATOR RESISTANCE: 5000MΩ min. DIELECTRIC WITHSTANDING VOLTAGE: 1000V AC rms

|              | 627 SERIES D-SUB CONNECTOR           |                                                                                                                                                                                                                | SW REFERENCE NO.: 627 ASSEMBLY |                  |       |
|--------------|--------------------------------------|----------------------------------------------------------------------------------------------------------------------------------------------------------------------------------------------------------------|--------------------------------|------------------|-------|
|              |                                      |                                                                                                                                                                                                                | DRAWN: C.B                     | DATE: AUG. 01/20 | 018   |
|              |                                      |                                                                                                                                                                                                                | CHECKED:                       | DATE:            |       |
| YOUR CONNECT | EDAC INC                             | THESE DRAWINGS AND SPECIFICATIONS<br>ARE THE PROPERTY OF EDAC INC.,AND<br>SHALL NOT BE REPRODUCED,OR COPIED<br>OR USED AS THE BASIS FOR THE<br>MANUFACTURE OR SALE OF APPARATUS<br>WITHOUT WRITTEN PERMISSION. | SCALE: 1:1                     | SHEET 1 OF       | 1     |
|              | YOUR CONNECTION TO QUALITY & SERVICE |                                                                                                                                                                                                                | DRAWING NUMBER: 627-009        | 9-228-263        | ISSUE |
|              |                                      |                                                                                                                                                                                                                | PART NUMBER: 627-009           | 9-228-263        | 1     |