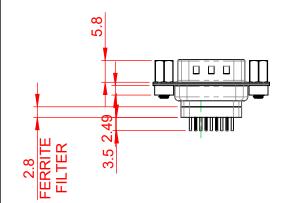

THIS IS A C.A.D. GENERATED DRAWING TOLERANCE UNLESS OTHERWISE SPECIFIED DO NOT MAKE MANUAL REVISIONS TO MASTER.

.X ±0.25 .XX ±0.13 .XXX ±0.10

(1)

NOTES:

MATERIAL:

HOUSING: THERMOPLASTIC POLYESTER, UL94V-0 SHELL: STEEL, TIN PLATED CONTACT: COPPER ALLOY, GOLD FLASH PLATED

OPERATING TEMPERATURE: -55°C to +105°C

CURRENT RATING: 3A PER CONTACT CONTACT RESISTANCE: 25mQ MAX. INSULATOR RESISTANCE: 5000MΩ min. DIELECTRIC WITHSTANDING VOLTAGE: 1000V AC rms

|              | 627 SERIES D-SUB CONNECTOR           |                                                                                                                                                                                                                | SW REFERENCE NO.: 627 ASSEMBLY |                  |       |
|--------------|--------------------------------------|----------------------------------------------------------------------------------------------------------------------------------------------------------------------------------------------------------------|--------------------------------|------------------|-------|
|              |                                      |                                                                                                                                                                                                                | DRAWN: C.B                     | DATE: AUG. 01/20 | 018   |
|              |                                      |                                                                                                                                                                                                                | CHECKED:                       | DATE:            |       |
| YOUR CONNECT | EDAC INC                             | THESE DRAWINGS AND SPECIFICATIONS<br>ARE THE PROPERTY OF EDAC INC.,AND<br>SHALL NOT BE REPRODUCED,OR COPIED<br>OR USED AS THE BASIS FOR THE<br>MANUFACTURE OR SALE OF APPARATUS<br>WITHOUT WRITTEN PERMISSION. | SCALE: 1:1                     | SHEET 1 OF       | 1     |
|              | YOUR CONNECTION TO QUALITY & SERVICE |                                                                                                                                                                                                                | DRAWING NUMBER: 627-009        | 9-228-263        | ISSUE |
|              |                                      |                                                                                                                                                                                                                | PART NUMBER: 627-009           | 9-228-263        | 1     |