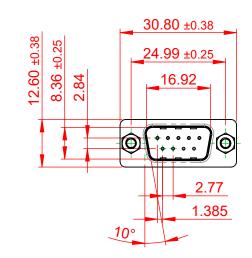

THIS IS A C.A.D. GENERATED DRAWING TOLERANCE UNLESS OTHERWISE SPECIFIED DO NOT MAKE MANUAL REVISIONS TO MASTER.

.X ±0.25 .XX ±0.13 .XXX ±0.10

(1)

NOTES:

MATERIAL:

HOUSING: THERMOPLASTIC POLYESTER, UL94V-0 SHELL: STEEL, TIN PLATED CONTACT: COPPER ALLOY, GOLD FLASH PLATED

OPERATING TEMPERATURE: -55°C to +105°C

CURRENT RATING: 3A PER CONTACT CONTACT RESISTANCE: 25mQ MAX. INSULATOR RESISTANCE: 5000MΩ min. DIELECTRIC WITHSTANDING VOLTAGE: 1000V AC rms

|              | 627 SERIES D-SUB CONNECTOR           |                                                                                                                                                                                                                | SW REFERENCE NO.: 627 ASSEMBLY |                  |       |
|--------------|--------------------------------------|----------------------------------------------------------------------------------------------------------------------------------------------------------------------------------------------------------------|--------------------------------|------------------|-------|
|              |                                      |                                                                                                                                                                                                                | DRAWN: C.B                     | DATE: AUG. 01/20 | 018   |
|              |                                      |                                                                                                                                                                                                                | CHECKED:                       | DATE:            |       |
| YOUR CONNECT | EDAC INC                             | THESE DRAWINGS AND SPECIFICATIONS<br>ARE THE PROPERTY OF EDAC INC.,AND<br>SHALL NOT BE REPRODUCED,OR COPIED<br>OR USED AS THE BASIS FOR THE<br>MANUFACTURE OR SALE OF APPARATUS<br>WITHOUT WRITTEN PERMISSION. | SCALE: 1:1                     | SHEET 1 OF       | 1     |
|              | YOUR CONNECTION TO QUALITY & SERVICE |                                                                                                                                                                                                                | DRAWING NUMBER: 627-009        | 9-228-263        | ISSUE |
|              |                                      |                                                                                                                                                                                                                | PART NUMBER: 627-009           | 9-228-263        | 1     |