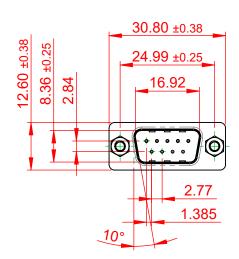

## NOTES:

MATERIAL: HOUSING: THERMOPLASTIC POLYESTER, UL94V-0 SHELL: STEEL, TIN PLATED CONTACT: COPPER ALLOY, GOLD FLASH PLATED

OPERATING TEMPERATURE: -55°C to +85°C

10.5

CURRENT RATING: 3A PER CONTACT CONTACT RESISTANCE: 25mQ MAX. INSULATOR RESISTANCE: 5000MΩ min. DIELECTRIC WITHSTANDING VOLTAGE: 1000V AC rms