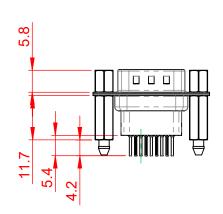

## NOTES:

MATERIAL: HOUSING: THERMOPLASTIC POLYESTER, UL94V-0 SHELL: STEEL, TIN PLATED CONTACT: COPPER ALLOY, GOLD FLASH PLATED

OPERATING TEMPERATURE: -55°C to +85°C

10.5

CURRENT RATING: 3A PER CONTACT CONTACT RESISTANCE: 25mQ MAX. INSULATOR RESISTANCE: 5000MΩ min. DIELECTRIC WITHSTANDING VOLTAGE: 1000V AC rms