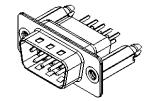

|                                      |                                        |                                                                                                                                             | SW REFERENCE NO.: 627 ASSEMBLY |                     |         |           |     |  |
|--------------------------------------|----------------------------------------|---------------------------------------------------------------------------------------------------------------------------------------------|--------------------------------|---------------------|---------|-----------|-----|--|
| 627 S                                | ERIES D-SUB C                          | CONNECTOR                                                                                                                                   | DRAWN: C.B                     |                     | DATE:   | AUG. 01/2 | 018 |  |
|                                      |                                        |                                                                                                                                             | CHECKED:                       |                     | DATE:   |           |     |  |
|                                      | EDAC INC<br>TORONTO, ONTARIO<br>CANADA | THESE DRAWINGS AND SPECIFICATIONS<br>ARE THE PROPERTY OF EDAC INC.,AND<br>SHALL NOT BE REPRODUCED,OR COPIED<br>OR USED AS THE BASIS FOR THE | SCALE: 1:1                     |                     | SHEET   | 1 OF      | 1   |  |
|                                      |                                        |                                                                                                                                             | DRAWING NUMBER:                | ER: 627-009-251-256 |         | ISSUE     |     |  |
| YOUR CONNECTION TO QUALITY & SERVICE |                                        | MANUFACTURE OR SALE OF APPARATUS<br>WITHOUT WRITTEN PERMISSION.                                                                             | PART NUMBER:                   | 627-009-2           | 251-256 |           | 1   |  |