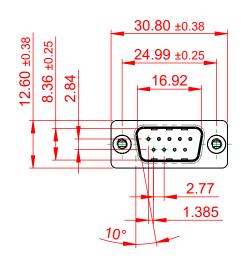

TOLERANCE UNLESS OTHERWISE SPECIFIED DO NOT MAKE MANUAL REVISIONS TO MASTER.

.X±0.25.XX±0.13.XXX±0.10

## 6.0

NOTES:

MATERIAL:

HOUSING: THERMOPLASTIC POLYESTER, UL94V-0 SHELL: STEEL, TIN PLATED CONTACT: COPPER ALLOY, GOLD FLASH PLATED

OPERATING TEMPERATURE: -55°C to +85°C

CURRENT RATING: 3A PER CONTACT CONTACT RESISTANCE: 25mΩ MAX. INSULATOR RESISTANCE: 5000MΩ min. DIELECTRIC WITHSTANDING VOLTAGE: 1000V AC rms