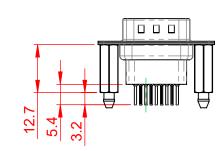

TOLERANCE UNLESS OTHERWISE SPECIFIED DO NOT MAKE MANUAL REVISIONS TO MASTER.

.X±0.25.XX±0.13.XXX±0.10

## 6.0

NOTES:

MATERIAL:

HOUSING: THERMOPLASTIC POLYESTER, UL94V-0 SHELL: STEEL, TIN PLATED CONTACT: COPPER ALLOY, GOLD FLASH PLATED

OPERATING TEMPERATURE: -55°C to +85°C

CURRENT RATING: 3A PER CONTACT CONTACT RESISTANCE: 25mΩ MAX. INSULATOR RESISTANCE: 5000MΩ min. DIELECTRIC WITHSTANDING VOLTAGE: 1000V AC rms