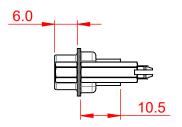

|             |            |      |   | <u> </u> | 30. | 80 ±                | :0.38 | 3        | 4 |
|-------------|------------|------|---|----------|-----|---------------------|-------|----------|---|
| 12.60 ±0.38 | 8.36 ±0.25 | 4    |   |          |     | 99 <u>±</u><br>16.9 |       | 5        |   |
| 12.6        | 8.3        | 2.84 |   |          |     | 10.5                |       |          |   |
|             | 1          |      |   | 0        | C   | <b>*</b> •          |       | <b>©</b> | - |
| _1          |            |      |   | _        |     |                     | 2.    |          | , |
|             |            |      | _ | _<br>10° |     |                     | 1.3   | 885      |   |

| TOLERANCE<br>UNLESS OTHERWISE<br>SPECIFIED |       |  |  |
|--------------------------------------------|-------|--|--|
| .X                                         | ±0.25 |  |  |
| .XX                                        | ±0.13 |  |  |

.XXX ±0.10

THIS IS A C.A.D. GENERATED DRAWING DO NOT MAKE MANUAL REVISIONS TO MASTER.

ISSUE NUMBER ORIGINAL