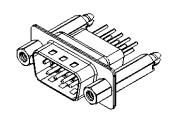

## NOTES:

MATERIAL:

HOUSING: THERMOPLASTIC POLYESTER, UL94V-0

SHELL: STEEL, TIN PLATED

CONTACT: COPPER ALLOY, GOLD FLASH PLATED

OPERATING TEMPERATURE: -55°C to +105°C

**CURRENT RATING: 3A PER CONTACT** CONTACT RESISTANCE: 25mΩ MAX. INSULATOR RESISTANCE: 5000MΩ min.

**DIELECTRIC** 

WITHSTANDING VOLTAGE: 1000V AC rms

## THIS SERIES FULLY CONFORMS TO THE EUROPEAN UNION DIRECTIVES 2011/65/EU FOR RoHS COMPLIANCY.

EDAC INC TORONTO, ONTARIO CANADA

627 SERIES D-SUB CONNECTOR

THESE DRAWINGS AND SPECIFICATIONS ARE THE PROPERTY OF EDAC INC..AND SHALL NOT BE REPRODUCED,OR COPIED OR USED AS THE BASIS FOR THE MANUFACTURE OR SALE OF APPARATUS WITHOUT WRITTEN PERMISSION.