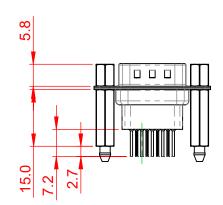

|             |            |      |   | <u> </u> | 30. | 80 ±                | :0.38 | 3        | 4 |
|-------------|------------|------|---|----------|-----|---------------------|-------|----------|---|
| 12.60 ±0.38 | 8.36 ±0.25 | 4    |   |          |     | 99 <u>±</u><br>16.9 |       | 5        |   |
| 12.6        | 8.3        | 2.84 |   |          |     | 10.5                |       |          |   |
|             | 1          |      |   | 0        | C   | <b>*</b> •          |       | <b>©</b> | - |
| _1          |            |      |   | _        |     |                     | 2.    |          | , |
|             |            |      | _ | _<br>10° |     |                     | 1.3   | 885      |   |

| TOLERANCE<br>UNLESS OTHERWISE<br>SPECIFIED |       |  |  |
|--------------------------------------------|-------|--|--|
| .X                                         | ±0.25 |  |  |
| .XX                                        | ±0.13 |  |  |

.XXX ±0.10

THIS IS A C.A.D. GENERATED DRAWING DO NOT MAKE MANUAL REVISIONS TO MASTER.

ISSUE NUMBER ORIGINAL