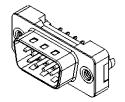

|  | 628 SERIES D-SUB CONNECTOR                                                     |                                                                                                                                                                                                                | SW REFERENCE NO.: 628 ASSEMBLY  |                  |       |
|--|--------------------------------------------------------------------------------|----------------------------------------------------------------------------------------------------------------------------------------------------------------------------------------------------------------|---------------------------------|------------------|-------|
|  |                                                                                |                                                                                                                                                                                                                | DRAWN: C.B                      | DATE: AUG. 01/20 | 018   |
|  |                                                                                |                                                                                                                                                                                                                | CHECKED:                        | DATE:            |       |
|  | EDAC INC<br>TORONTO, ONTARIO<br>CANADA<br>YOUR CONNECTION TO QUALITY & SERVICE | THESE DRAWINGS AND SPECIFICATIONS<br>ARE THE PROPERTY OF EDAC INC.,AND<br>SHALL NOT BE REPRODUCED,OR COPIED<br>OR USED AS THE BASIS FOR THE<br>MANUFACTURE OR SALE OF APPARATUS<br>WITHOUT WRITTEN PERMISSION. | SCALE: 1:1                      | SHEET 1 OF       | 1     |
|  |                                                                                |                                                                                                                                                                                                                | DRAWING NUMBER: 627-009-320-016 |                  | ISSUE |
|  |                                                                                |                                                                                                                                                                                                                | PART NUMBER: 627-009            | -320-016         | 1     |