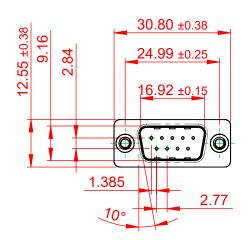

## NOTES:

MATERIAL:

HOUSING: THERMOPLASTIC POLYESTER, UL94V-0 SHELL: STEEL, NICKEL PLATED CONTACT: COPPER ALLOY, 15µ GOLD PLATED

OPERATING TEMPERATURE: -55°C ~ 85°C

CURRENT RATING: 3A PER CONTACT CONTACT RESISTANCE: 25mQ MAX. INSULATOR RESISTANCE: 5000MΩ min. DIELECTRIC WITHSTANDING VOLTAGE: 1000V AC rms

|  | 628 SERIES D-SUB CONNECTOR                                                     |                                                                                                                                                                                                                | SW REFERENCE NO.: 628 ASSEMBLY  |                  |       |
|--|--------------------------------------------------------------------------------|----------------------------------------------------------------------------------------------------------------------------------------------------------------------------------------------------------------|---------------------------------|------------------|-------|
|  |                                                                                |                                                                                                                                                                                                                | DRAWN: C.B                      | DATE: AUG. 01/20 | 018   |
|  |                                                                                |                                                                                                                                                                                                                | CHECKED:                        | DATE:            |       |
|  | EDAC INC<br>TORONTO, ONTARIO<br>CANADA<br>YOUR CONNECTION TO QUALITY & SERVICE | THESE DRAWINGS AND SPECIFICATIONS<br>ARE THE PROPERTY OF EDAC INC.,AND<br>SHALL NOT BE REPRODUCED,OR COPIED<br>OR USED AS THE BASIS FOR THE<br>MANUFACTURE OR SALE OF APPARATUS<br>WITHOUT WRITTEN PERMISSION. | SCALE: 1:1                      | SHEET 1 OF       | 1     |
|  |                                                                                |                                                                                                                                                                                                                | DRAWING NUMBER: 627-009-320-016 |                  | ISSUE |
|  |                                                                                |                                                                                                                                                                                                                | PART NUMBER: 627-009            | -320-016         | 1     |