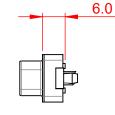

|  | 628 SERIES D-SUB CONNECTOR                                                     |                                                                                                                                                                                                                | SW REFERENCE NO.: 628 ASSEMBLY  |                  |       |
|--|--------------------------------------------------------------------------------|----------------------------------------------------------------------------------------------------------------------------------------------------------------------------------------------------------------|---------------------------------|------------------|-------|
|  |                                                                                |                                                                                                                                                                                                                | DRAWN: C.B                      | DATE: AUG. 01/20 | 018   |
|  |                                                                                |                                                                                                                                                                                                                | CHECKED:                        | DATE:            |       |
|  | EDAC INC<br>TORONTO, ONTARIO<br>CANADA<br>YOUR CONNECTION TO QUALITY & SERVICE | THESE DRAWINGS AND SPECIFICATIONS<br>ARE THE PROPERTY OF EDAC INC.,AND<br>SHALL NOT BE REPRODUCED,OR COPIED<br>OR USED AS THE BASIS FOR THE<br>MANUFACTURE OR SALE OF APPARATUS<br>WITHOUT WRITTEN PERMISSION. | SCALE: 1:1                      | SHEET 1 OF       | 1     |
|  |                                                                                |                                                                                                                                                                                                                | DRAWING NUMBER: 627-009-320-016 |                  | ISSUE |
|  |                                                                                |                                                                                                                                                                                                                | PART NUMBER: 627-009            | -320-016         | 1     |