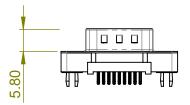

|  | 628 SERIES D-SUB CONNECTOR                                                     |                                                                                                                                                                                                                | SW REFERENCE NO.: 628 ASSEMBLY  |                  |       |
|--|--------------------------------------------------------------------------------|----------------------------------------------------------------------------------------------------------------------------------------------------------------------------------------------------------------|---------------------------------|------------------|-------|
|  |                                                                                |                                                                                                                                                                                                                | DRAWN: C.B                      | DATE: AUG. 01/20 | 018   |
|  |                                                                                |                                                                                                                                                                                                                | CHECKED:                        | DATE:            |       |
|  | EDAC INC<br>TORONTO, ONTARIO<br>CANADA<br>YOUR CONNECTION TO QUALITY & SERVICE | THESE DRAWINGS AND SPECIFICATIONS<br>ARE THE PROPERTY OF EDAC INC.,AND<br>SHALL NOT BE REPRODUCED,OR COPIED<br>OR USED AS THE BASIS FOR THE<br>MANUFACTURE OR SALE OF APPARATUS<br>WITHOUT WRITTEN PERMISSION. | SCALE: 1:1                      | SHEET 1 OF       | 1     |
|  |                                                                                |                                                                                                                                                                                                                | DRAWING NUMBER: 627-009-320-016 |                  | ISSUE |
|  |                                                                                |                                                                                                                                                                                                                | PART NUMBER: 627-009            | -320-016         | 1     |