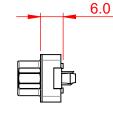

|                                        |                                                                                                                                                                                                                |                                 |            | SW REFERENCE NO.: 628 ASSEMBLY |                    |       |  |  |
|----------------------------------------|----------------------------------------------------------------------------------------------------------------------------------------------------------------------------------------------------------------|---------------------------------|------------|--------------------------------|--------------------|-------|--|--|
| 628 SERIES D-SUB (                     | 628 SERIES D-SUB CONNECTOR                                                                                                                                                                                     |                                 | DRAWN: C.B |                                | DATE: AUG. 01/2018 |       |  |  |
|                                        |                                                                                                                                                                                                                |                                 | CHECKED:   |                                | DATE:              |       |  |  |
| EDAC INC<br>TORONTO, ONTARIO<br>CANADA | THESE DRAWINGS AND SPECIFICATIONS<br>ARE THE PROPERTY OF EDAC INC.,AND<br>SHALL NOT BE REPRODUCED,OR COPIED<br>OR USED AS THE BASIS FOR THE<br>MANUFACTURE OR SALE OF APPARATUS<br>WITHOUT WRITTEN PERMISSION. | SCALE: 1:1                      |            | SHEET                          | 1 OF               | : 1   |  |  |
|                                        |                                                                                                                                                                                                                | DRAWING NUMBER: 627-009-320-217 |            | 320-217                        |                    | ISSUE |  |  |
| YOUR CONNECTION TO QUALITY & SERVICE   |                                                                                                                                                                                                                | PART NUMBER:                    | 627-009-3  | 320-217                        |                    | 1     |  |  |