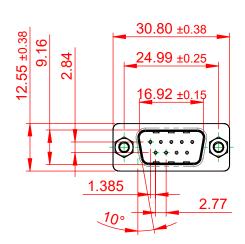

|                                        |                                                                                                                                                                                                                |                                 |            | SW REFERENCE NO.: 628 ASSEMBLY |                    |       |  |  |
|----------------------------------------|----------------------------------------------------------------------------------------------------------------------------------------------------------------------------------------------------------------|---------------------------------|------------|--------------------------------|--------------------|-------|--|--|
| 628 SERIES D-SUB (                     | 628 SERIES D-SUB CONNECTOR                                                                                                                                                                                     |                                 | DRAWN: C.B |                                | DATE: AUG. 01/2018 |       |  |  |
|                                        |                                                                                                                                                                                                                |                                 | CHECKED:   |                                | DATE:              |       |  |  |
| EDAC INC<br>TORONTO, ONTARIO<br>CANADA | THESE DRAWINGS AND SPECIFICATIONS<br>ARE THE PROPERTY OF EDAC INC.,AND<br>SHALL NOT BE REPRODUCED,OR COPIED<br>OR USED AS THE BASIS FOR THE<br>MANUFACTURE OR SALE OF APPARATUS<br>WITHOUT WRITTEN PERMISSION. | SCALE: 1:1                      |            | SHEET                          | 1 OF               | : 1   |  |  |
|                                        |                                                                                                                                                                                                                | DRAWING NUMBER: 627-009-320-217 |            | 320-217                        |                    | ISSUE |  |  |
| YOUR CONNECTION TO QUALITY & SERVICE   |                                                                                                                                                                                                                | PART NUMBER:                    | 627-009-3  | 320-217                        |                    | 1     |  |  |