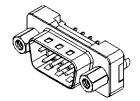

|                                        |                                                                                                                                                                                                                |                                 |            | SW REFERENCE NO.: 628 ASSEMBLY |                    |       |  |  |
|----------------------------------------|----------------------------------------------------------------------------------------------------------------------------------------------------------------------------------------------------------------|---------------------------------|------------|--------------------------------|--------------------|-------|--|--|
| 628 SERIES D-SUB (                     | 628 SERIES D-SUB CONNECTOR                                                                                                                                                                                     |                                 | DRAWN: C.B |                                | DATE: AUG. 01/2018 |       |  |  |
|                                        |                                                                                                                                                                                                                |                                 | CHECKED:   |                                | DATE:              |       |  |  |
| EDAC INC<br>TORONTO, ONTARIO<br>CANADA | THESE DRAWINGS AND SPECIFICATIONS<br>ARE THE PROPERTY OF EDAC INC.,AND<br>SHALL NOT BE REPRODUCED,OR COPIED<br>OR USED AS THE BASIS FOR THE<br>MANUFACTURE OR SALE OF APPARATUS<br>WITHOUT WRITTEN PERMISSION. | SCALE: 1:1                      |            | SHEET                          | 1 OF               | : 1   |  |  |
|                                        |                                                                                                                                                                                                                | DRAWING NUMBER: 627-009-320-217 |            | 320-217                        |                    | ISSUE |  |  |
| YOUR CONNECTION TO QUALITY & SERVICE   |                                                                                                                                                                                                                | PART NUMBER:                    | 627-009-3  | 320-217                        |                    | 1     |  |  |