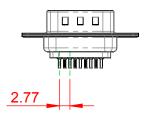

## NOTES:

MATERIAL:

HOUSING: THERMOPLASTIC POLYESTER, UL94V-0 SHELL: STEEL, Sn or Ni PLATED CONTACT: COPPER ALLOY SEE ORDERING GUIDE FOR PLATING

OPERATING TEMPERATURE: -55°C ~ 85°C

CURRENT RATING: 3A PER CONTACT CONTACT RESISTANCE: 25mQ MAX. INSULATOR RESISTANCE: 5000MΩ min. DIELECTRIC WITHSTANDING VOLTAGE: 1000V AC rms