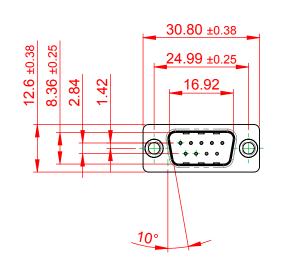

## 10.9 10.8 6.0

## NOTES:

MATERIAL:

HOUSING: THERMOPLASTIC POLYESTER, UL94V-0 SHELL: STEEL, Sn or Ni PLATED CONTACT: COPPER ALLOY SEE ORDERING GUIDE FOR PLATING

OPERATING TEMPERATURE: -55°C ~ 85°C

CURRENT RATING: 3A PER CONTACT CONTACT RESISTANCE: 25mQ MAX. INSULATOR RESISTANCE: 5000MΩ min. DIELECTRIC WITHSTANDING VOLTAGE: 1000V AC rms