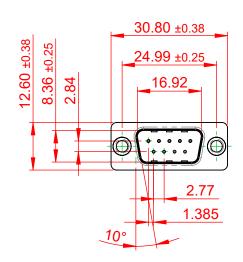

THIS IS A C.A.D. GENERATED DRAWING TOLERANCE UNLESS OTHERWISE SPECIFIED DO NOT MAKE MANUAL REVISIONS TO MASTER.

.X ±0.25 .XX ±0.13 .XXX ±0.10

6.0

NOTES:

MATERIAL:

HOUSING: THERMOPLASTIC POLYESTER, UL94V-0 SHELL: STEEL, TIN PLATED CONTACT: COPPER ALLOY, 15µ GOLD PLATED

OPERATING TEMPERATURE: -55°C to +105°C

10.5

CURRENT RATING: 3A PER CONTACT CONTACT RESISTANCE: 25mQ MAX. INSULATOR RESISTANCE: 5000MΩ min. DIELECTRIC WITHSTANDING VOLTAGE: 1000V AC rms

| 627 SERIES D-SUB CONNECTOR             |                                                                                                                                                                                                                | SW REFERENCE NO.: 627 ASSEMBLY |                  |       |
|----------------------------------------|----------------------------------------------------------------------------------------------------------------------------------------------------------------------------------------------------------------|--------------------------------|------------------|-------|
|                                        |                                                                                                                                                                                                                | DRAWN: C.B                     | DATE: AUG. 01/20 | 018   |
|                                        |                                                                                                                                                                                                                | CHECKED:                       | DATE:            |       |
| EDAC INC<br>TORONTO, ONTARIO<br>CANADA | THESE DRAWINGS AND SPECIFICATIONS<br>ARE THE PROPERTY OF EDAC INC.,AND<br>SHALL NOT BE REPRODUCED,OR COPIED<br>OR USED AS THE BASIS FOR THE<br>MANUFACTURE OR SALE OF APPARATUS<br>WITHOUT WRITTEN PERMISSION. | SCALE: 1:1                     | SHEET 1 OF       | 1     |
|                                        |                                                                                                                                                                                                                | DRAWING NUMBER: 627-009-       | 321-271          | ISSUE |
| YOUR CONNECTION TO QUALITY & SERVICE   |                                                                                                                                                                                                                | PART NUMBER: 627-009-          | 321-271          | 1     |