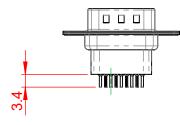

THIS IS A C.A.D. GENERATED DRAWING TOLERANCE UNLESS OTHERWISE SPECIFIED DO NOT MAKE MANUAL REVISIONS TO MASTER.

.X ±0.25 .XX ±0.13 .XXX ±0.10

6.0

NOTES:

MATERIAL:

HOUSING: THERMOPLASTIC POLYESTER, UL94V-0 SHELL: STEEL, TIN PLATED CONTACT: COPPER ALLOY, 15µ GOLD PLATED

OPERATING TEMPERATURE: -55°C to +105°C

10.5

CURRENT RATING: 3A PER CONTACT CONTACT RESISTANCE: 25mQ MAX. INSULATOR RESISTANCE: 5000MΩ min. DIELECTRIC WITHSTANDING VOLTAGE: 1000V AC rms

| 627 SERIES D-SUB CONNECTOR             |                                                                                                                                                                                                                | SW REFERENCE NO.: 627 ASSEMBLY |                  |       |
|----------------------------------------|----------------------------------------------------------------------------------------------------------------------------------------------------------------------------------------------------------------|--------------------------------|------------------|-------|
|                                        |                                                                                                                                                                                                                | DRAWN: C.B                     | DATE: AUG. 01/20 | 018   |
|                                        |                                                                                                                                                                                                                | CHECKED:                       | DATE:            |       |
| EDAC INC<br>TORONTO, ONTARIO<br>CANADA | THESE DRAWINGS AND SPECIFICATIONS<br>ARE THE PROPERTY OF EDAC INC.,AND<br>SHALL NOT BE REPRODUCED,OR COPIED<br>OR USED AS THE BASIS FOR THE<br>MANUFACTURE OR SALE OF APPARATUS<br>WITHOUT WRITTEN PERMISSION. | SCALE: 1:1                     | SHEET 1 OF       | 1     |
|                                        |                                                                                                                                                                                                                | DRAWING NUMBER: 627-009-       | 321-271          | ISSUE |
| YOUR CONNECTION TO QUALITY & SERVICE   |                                                                                                                                                                                                                | PART NUMBER: 627-009-          | 321-271          | 1     |