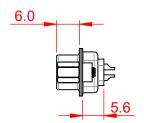

|             |            |      |    | _   | 30 | .80 | 0± C         | .38    | _        |
|-------------|------------|------|----|-----|----|-----|--------------|--------|----------|
| 12.60 ±0.38 | 8.36 ±0.25 | 42   |    | -   |    |     | 9 ±0<br>6.92 |        | 1        |
| , 12.       | 8.3        | 2.84 |    |     |    |     |              |        |          |
|             |            |      | -  | (0) | C  | • • | • • •        | $\int$ |          |
| _           |            |      |    |     |    |     | •            | 2.77   | 7        |
|             |            |      |    | _   |    |     | 1            | .38    | <u>5</u> |
|             |            |      | _1 | 0°  |    |     | _            |        |          |