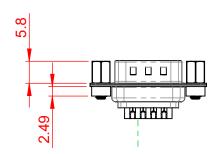

|             |            |      |    | _   | 30 | .80 | 0± C         | .38    | _        |
|-------------|------------|------|----|-----|----|-----|--------------|--------|----------|
| 12.60 ±0.38 | 8.36 ±0.25 | 42   |    | -   |    |     | 9 ±0<br>6.92 |        | 1        |
| , 12.       | 8.3        | 2.84 |    |     |    |     |              |        |          |
|             |            |      | -  | (0) | C  | • • | • • •        | $\int$ |          |
| _           |            |      |    |     |    |     | •            | 2.77   | 7        |
|             |            |      |    | _   |    |     | 1            | .38    | <u>5</u> |
|             |            |      | _1 | 0°  |    |     | _            |        |          |