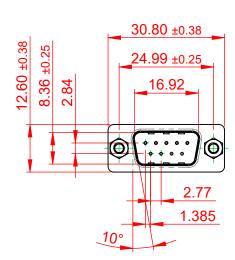

TOLERANCE UNLESS OTHERWISE SPECIFIED DO NOT MAKE MANUAL REVISIONS TO MASTER.

 .X
 ±0.25

 .XX
 ±0.13

 .XXX
 ±0.10