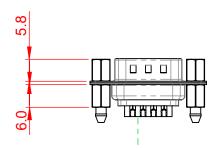

TOLERANCE UNLESS OTHERWISE SPECIFIED DO NOT MAKE MANUAL REVISIONS TO MASTER.

 .X
 ±0.25

 .XX
 ±0.13

 .XXX
 ±0.10