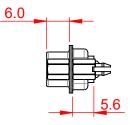

TOLERANCE UNLESS OTHERWISE SPECIFIED DO NOT MAKE MANUAL REVISIONS TO MASTER.

 .X
 ±0.25

 .XX
 ±0.13

 .XXX
 ±0.10