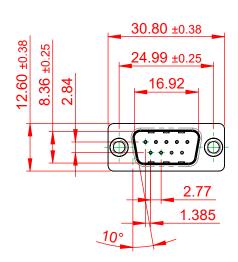

TOLERANCE UNLESS OTHERWISE SPECIFIED DO NOT MAKE MANUAL REVISIONS TO MASTER.

.X±0.25.XX±0.13.XXX±0.10

## 6.0

NOTES:

MATERIAL:

HOUSING: THERMOPLASTIC POLYESTER, UL94V-0 SHELL: STEEL, TIN PLATED CONTACT: COPPER ALLOY, 15µ GOLD PLATED

OPERATING TEMPERATURE: -55°C to +85°C

CURRENT RATING: 3A PER CONTACT CONTACT RESISTANCE: 25mΩ MAX. INSULATOR RESISTANCE: 5000MΩ min. DIELECTRIC WITHSTANDING VOLTAGE: 1000V AC rms

|  | 627 SERIES D-SUB CONNECTOR                                                     |                                                                                                                                                                                                                | SW REFERENCE NO.: 627 ASSEMBLY |                  |       |
|--|--------------------------------------------------------------------------------|----------------------------------------------------------------------------------------------------------------------------------------------------------------------------------------------------------------|--------------------------------|------------------|-------|
|  |                                                                                |                                                                                                                                                                                                                | DRAWN: C.B                     | DATE: AUG. 01/20 | )18   |
|  |                                                                                |                                                                                                                                                                                                                | CHECKED:                       | DATE:            |       |
|  | EDAC INC<br>TORONTO, ONTARIO<br>CANADA<br>YOUR CONNECTION TO QUALITY & SERVICE | THESE DRAWINGS AND SPECIFICATIONS<br>ARE THE PROPERTY OF EDAC INC.,AND<br>SHALL NOT BE REPRODUCED,OR COPIED<br>OR USED AS THE BASIS FOR THE<br>MANUFACTURE OR SALE OF APPARATUS<br>WITHOUT WRITTEN PERMISSION. | SCALE: 1:1                     | SHEET 1 OF       | 1     |
|  |                                                                                |                                                                                                                                                                                                                | DRAWING NUMBER: 627-009-3      | 326-241          | ISSUE |
|  |                                                                                |                                                                                                                                                                                                                | PART NUMBER: 627-009-3         | 326-241          | 1     |