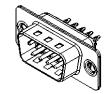

|  | 627 SERIES D-SUB CONNECTOR                                                     |                                                                                                                                                                                                                | SW REFERENCE NO.: 627 ASSEMBLY |                  |       |
|--|--------------------------------------------------------------------------------|----------------------------------------------------------------------------------------------------------------------------------------------------------------------------------------------------------------|--------------------------------|------------------|-------|
|  |                                                                                |                                                                                                                                                                                                                | DRAWN: C.B                     | DATE: AUG. 01/20 | )18   |
|  |                                                                                |                                                                                                                                                                                                                | CHECKED:                       | DATE:            |       |
|  | EDAC INC<br>TORONTO, ONTARIO<br>CANADA<br>YOUR CONNECTION TO QUALITY & SERVICE | THESE DRAWINGS AND SPECIFICATIONS<br>ARE THE PROPERTY OF EDAC INC.,AND<br>SHALL NOT BE REPRODUCED,OR COPIED<br>OR USED AS THE BASIS FOR THE<br>MANUFACTURE OR SALE OF APPARATUS<br>WITHOUT WRITTEN PERMISSION. | SCALE: 1:1                     | SHEET 1 OF       | 1     |
|  |                                                                                |                                                                                                                                                                                                                | DRAWING NUMBER: 627-009-3      | 326-241          | ISSUE |
|  |                                                                                |                                                                                                                                                                                                                | PART NUMBER: 627-009-3         | 326-241          | 1     |