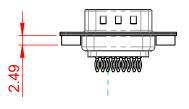

## 6.0 5.6

NOTES:

MATERIAL:

HOUSING: THERMOPLASTIC POLYESTER, UL94V-0 SHELL: STEEL, TIN PLATED CONTACT: COPPER ALLOY, 15µ GOLD PLATED

OPERATING TEMPERATURE: -55°C to +85°C

CURRENT RATING: 3A PER CONTACT CONTACT RESISTANCE: 25mQ MAX. INSULATOR RESISTANCE: 5000MΩ min. DIELECTRIC WITHSTANDING VOLTAGE: 1000V AC rms