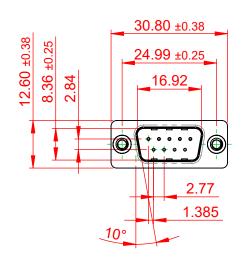

## 6.0 5.6

NOTES:

MATERIAL:

HOUSING: THERMOPLASTIC POLYESTER, UL94V-0 SHELL: STEEL, TIN PLATED CONTACT: COPPER ALLOY, 15µ GOLD PLATED

OPERATING TEMPERATURE: -55°C to +85°C

CURRENT RATING: 3A PER CONTACT CONTACT RESISTANCE: 25mQ MAX. INSULATOR RESISTANCE: 5000MΩ min. DIELECTRIC WITHSTANDING VOLTAGE: 1000V AC rms