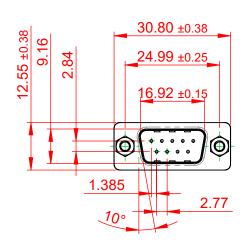

TOLERANCE UNLESS OTHERWISE SPECIFIED DO NOT MAKE MANUAL REVISIONS TO MASTER.

.X±0.25.XX±0.13.XXX±0.10

(1)

## NOTES:

MATERIAL:

HOUSING: THERMOPLASTIC POLYESTER, UL94V-0 SHELL: STEEL, TIN PLATED CONTACT: COPPER ALLOY, 15µ GOLD PLATED

OPERATING TEMPERATURE: -55°C ~ 85°C

CURRENT RATING: 3A PER CONTACT CONTACT RESISTANCE: 25mΩ MAX. INSULATOR RESISTANCE: 5000MΩ min. DIELECTRIC WITHSTANDING VOLTAGE: 1000V AC rms

|      | 628 SERIES D-SUB CONNECTOR           |                                                                                                                                                                                                                | SW REFERENCE NO.: 628 ASSEMBLY |                 |                    |       |   |  |
|------|--------------------------------------|----------------------------------------------------------------------------------------------------------------------------------------------------------------------------------------------------------------|--------------------------------|-----------------|--------------------|-------|---|--|
|      |                                      |                                                                                                                                                                                                                | DRAWN: C.B                     |                 | DATE: AUG. 01/2018 |       |   |  |
|      |                                      |                                                                                                                                                                                                                | CHECKED:                       |                 | DATE:              |       |   |  |
| YOUR | EDAC INC                             | THESE DRAWINGS AND SPECIFICATIONS<br>ARE THE PROPERTY OF EDAC INC.,AND<br>SHALL NOT BE REPRODUCED,OR COPIED<br>OR USED AS THE BASIS FOR THE<br>MANUFACTURE OR SALE OF APPARATUS<br>WITHOUT WRITTEN PERMISSION. | SCALE: 1:1                     |                 | SHEET              | 1 OF  | 1 |  |
|      | YOUR CONNECTION TO QUALITY & SERVICE |                                                                                                                                                                                                                | DRAWING NUMBER:                | 627-009-326-213 |                    | ISSUE |   |  |
|      |                                      |                                                                                                                                                                                                                | PART NUMBER:                   | 627-009-3       | 326-213            |       | 1 |  |