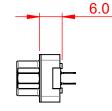

TOLERANCE UNLESS OTHERWISE SPECIFIED DO NOT MAKE MANUAL REVISIONS TO MASTER.

.X±0.25.XX±0.13.XXX±0.10

(1)

|      | 628 SERIES D-SUB CONNECTOR           |                                                                                                                                                                                                                | SW REFERENCE NO.: 628 ASSEMBLY |                 |                    |       |   |  |
|------|--------------------------------------|----------------------------------------------------------------------------------------------------------------------------------------------------------------------------------------------------------------|--------------------------------|-----------------|--------------------|-------|---|--|
|      |                                      |                                                                                                                                                                                                                | DRAWN: C.B                     |                 | DATE: AUG. 01/2018 |       |   |  |
|      |                                      |                                                                                                                                                                                                                | CHECKED:                       |                 | DATE:              |       |   |  |
| YOUR | EDAC INC                             | THESE DRAWINGS AND SPECIFICATIONS<br>ARE THE PROPERTY OF EDAC INC.,AND<br>SHALL NOT BE REPRODUCED,OR COPIED<br>OR USED AS THE BASIS FOR THE<br>MANUFACTURE OR SALE OF APPARATUS<br>WITHOUT WRITTEN PERMISSION. | SCALE: 1:1                     |                 | SHEET              | 1 OF  | 1 |  |
|      | YOUR CONNECTION TO QUALITY & SERVICE |                                                                                                                                                                                                                | DRAWING NUMBER:                | 627-009-326-213 |                    | ISSUE |   |  |
|      |                                      |                                                                                                                                                                                                                | PART NUMBER:                   | 627-009-3       | 326-213            |       | 1 |  |