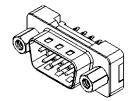

## NOTES:

MATERIAL:

HOUSING: THERMOPLASTIC POLYESTER, UL94V-0 SHELL: STEEL, TIN PLATED CONTACT: COPPER ALLOY, 15µ GOLD PLATED

OPERATING TEMPERATURE: -55°C ~ 85°C

CURRENT RATING: 3A PER CONTACT CONTACT RESISTANCE: 25mΩ MAX. INSULATOR RESISTANCE: 5000MΩ min. DIELECTRIC WITHSTANDING VOLTAGE: 1000V AC rms

|      | 628 SERIES D-SUB CONNECTOR           |                                                                                                                                                                                                                | SW REFERENCE NO.: 628 ASSEMBLY |                 |                    |       |   |  |
|------|--------------------------------------|----------------------------------------------------------------------------------------------------------------------------------------------------------------------------------------------------------------|--------------------------------|-----------------|--------------------|-------|---|--|
|      |                                      |                                                                                                                                                                                                                | DRAWN: C.B                     |                 | DATE: AUG. 01/2018 |       |   |  |
|      |                                      |                                                                                                                                                                                                                | CHECKED:                       |                 | DATE:              |       |   |  |
| YOUR | EDAC INC                             | THESE DRAWINGS AND SPECIFICATIONS<br>ARE THE PROPERTY OF EDAC INC.,AND<br>SHALL NOT BE REPRODUCED,OR COPIED<br>OR USED AS THE BASIS FOR THE<br>MANUFACTURE OR SALE OF APPARATUS<br>WITHOUT WRITTEN PERMISSION. | SCALE: 1:1                     |                 | SHEET              | 1 OF  | 1 |  |
|      | YOUR CONNECTION TO QUALITY & SERVICE |                                                                                                                                                                                                                | DRAWING NUMBER:                | 627-009-326-213 |                    | ISSUE |   |  |
|      |                                      |                                                                                                                                                                                                                | PART NUMBER:                   | 627-009-3       | 326-213            |       | 1 |  |