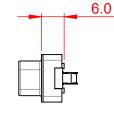

TOLERANCE UNLESS OTHERWISE SPECIFIED DO NOT MAKE MANUAL REVISIONS TO MASTER.

.X±0.25.XX±0.13.XXX±0.10

## NOTES:

MATERIAL:

HOUSING: THERMOPLASTIC POLYESTER, UL94V-0 SHELL: STEEL, TIN PLATED CONTACT: COPPER ALLOY, 15µ GOLD PLATED

OPERATING TEMPERATURE: -55°C ~ 85°C

CURRENT RATING: 3A PER CONTACT CONTACT RESISTANCE: 25mΩ MAX. INSULATOR RESISTANCE: 5000MΩ min. DIELECTRIC WITHSTANDING VOLTAGE: 1000V AC rms