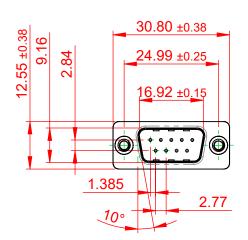

TOLERANCE UNLESS OTHERWISE SPECIFIED DO NOT MAKE MANUAL REVISIONS TO MASTER.

.X±0.25.XX±0.13.XXX±0.10

## NOTES:

MATERIAL:

HOUSING: THERMOPLASTIC POLYESTER, UL94V-0 SHELL: STEEL, TIN PLATED CONTACT: COPPER ALLOY, 15µ GOLD PLATED

OPERATING TEMPERATURE: -55°C ~ 85°C

CURRENT RATING: 3A PER CONTACT CONTACT RESISTANCE: 25mΩ MAX. INSULATOR RESISTANCE: 5000MΩ min. DIELECTRIC WITHSTANDING VOLTAGE: 1000V AC rms