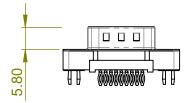

TOLERANCE UNLESS OTHERWISE SPECIFIED DO NOT MAKE MANUAL REVISIONS TO MASTER.

.X±0.25.XX±0.13.XXX±0.10

## NOTES:

MATERIAL:

HOUSING: THERMOPLASTIC POLYESTER, UL94V-0 SHELL: STEEL, TIN PLATED CONTACT: COPPER ALLOY, 15µ GOLD PLATED

OPERATING TEMPERATURE: -55°C ~ 85°C

CURRENT RATING: 3A PER CONTACT CONTACT RESISTANCE: 25mΩ MAX. INSULATOR RESISTANCE: 5000MΩ min. DIELECTRIC WITHSTANDING VOLTAGE: 1000V AC rms